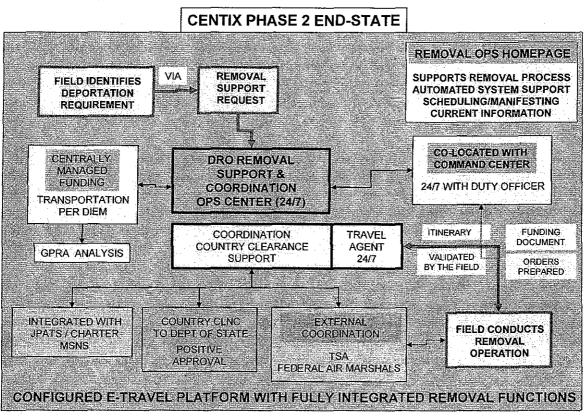

Period of Performance: 4/19/2005 through 4/18/2008

Services Provided: Operation of the Centralized Tracking Initiative (CENTIX).

|                            |                                                                                                              |                                       |                | UPPLIES OR SER                        | VICES          | _        | <u> </u>                                                 |              |                 |                                        | OF PAGES     |
|----------------------------|--------------------------------------------------------------------------------------------------------------|---------------------------------------|----------------|---------------------------------------|----------------|----------|----------------------------------------------------------|--------------|-----------------|----------------------------------------|--------------|
|                            |                                                                                                              |                                       |                | or order numbers                      |                |          |                                                          |              |                 | 1                                      |              |
| 1. DATE OF OF              | RDER 2.CO                                                                                                    | NTRACT NO. (If any)<br>35F-4506G      | )              |                                       |                |          |                                                          | 6. SHIP TO   | <b>)</b> :      |                                        | -            |
| 04/19/20                   | 05                                                                                                           |                                       | •              |                                       | a. NAM         | EOFC     | ONSIGNEE                                                 |              |                 |                                        |              |
| 3. ORDER NO.               |                                                                                                              | · · · · ·                             | 4. REQUISITIO! | WREFERENCE NO.                        |                |          |                                                          |              |                 |                                        |              |
| HSCEOP-(                   | )5-J-00094                                                                                                   | 1                                     | DRO-05-R       | 00207                                 | Immi           | grat     | ion and Cust                                             | oms Enfo     | rce             | ment                                   |              |
| 5 ISSUING OF               | FICE (Address co                                                                                             |                                       | _!             |                                       | b. STRE        |          | 20500                                                    |              |                 |                                        |              |
|                            |                                                                                                              | neland Secu                           | rity           | see a successive                      |                |          | on and Remova                                            | 1 Office     |                 |                                        |              |
| Immigrat                   | ion and C                                                                                                    | Customs Enf                           | orcement       |                                       |                |          | Mames S. Schi                                            |              |                 |                                        |              |
| 425 I St                   | reet, NW                                                                                                     |                                       |                |                                       | 801            | I Șt     | reet NW, Sui                                             | te 800       |                 |                                        |              |
| Rm 2208                    | · · ·                                                                                                        |                                       |                |                                       |                |          |                                                          | <u> </u>     |                 |                                        |              |
| Washingt                   | on DC 205                                                                                                    | 36                                    |                |                                       | C. CITY        | inat     | - <b>AD</b>                                              |              |                 |                                        | e. ZIP CO    |
|                            |                                                                                                              |                                       |                |                                       |                |          |                                                          |              |                 | DC                                     | 20536        |
| 7. TO:                     |                                                                                                              |                                       |                |                                       | f. SHIP        | ∕łA      |                                                          |              |                 |                                        |              |
| a NAME OF CON              |                                                                                                              | DEFENSE MI                            | SSTON SYST     | EMS INC                               |                |          |                                                          |              |                 |                                        |              |
| b. COMPANY N               |                                                                                                              |                                       |                |                                       |                |          |                                                          | YPE OF ORDER | -               |                                        |              |
|                            | · · · · · · · · · · · · · · · · · · ·                                                                        |                                       |                |                                       |                |          | SE                                                       |              | X               | b. DELIVER                             | r            |
|                            | C. STREET ADDRESS<br>12011 SUNSET HILLS ROAD                                                                 |                                       |                |                                       |                |          | OUR:                                                     |              | Fx              | cept for billing                       | instructions |
| TSATT 20                   | wart fiibb                                                                                                   | S ROAD                                |                |                                       |                |          |                                                          | <u></u>      | rev             | erse, this deliv                       | ery order is |
|                            |                                                                                                              |                                       |                |                                       |                |          | *                                                        | <u> </u>     |                 | bject to instruct<br>s side only of th |              |
|                            |                                                                                                              |                                       |                |                                       |                |          | he following on the terms                                |              |                 | s skie only of th<br>ued subject to    |              |
| d. CITY                    | ·                                                                                                            | · · · · · · · · · · · · · · · · · · · |                |                                       |                |          | specified on both sides of<br>In the attached sheets, if |              |                 | nditions of the a<br>ntract.           | above-numb   |
| RESTON                     |                                                                                                              |                                       | ł              | E f. ZIP CODE                         |                |          | elivery as indicated.                                    |              | . <sup>30</sup> | N 601.                                 |              |
| 9. ACCOLINTIN              | 3 AND APPROPR                                                                                                | ATIONS DATA                           | VA             | 201903404                             | 10.050         | INCIDIO  | NING OFFICE                                              |              | I               |                                        |              |
|                            |                                                                                                              |                                       |                |                                       |                |          | ation and Cus                                            | toms Enf     | or              | lement                                 |              |
| 11 BUSINESS (              |                                                                                                              | (Chack appropriate                    | hovenil        |                                       |                |          |                                                          |              | 01.             |                                        |              |
| <u> </u>                   | BUSINESS CLASSIFICATION (Check appropriate box(es))           a. SMALL         X         b. OTHER THAN SMALL |                                       |                |                                       |                |          | ISADVANTAGED                                             |              | Ē               | d w∩m⊨                                 | N-OWNED      |
| 42 EO D DOW                |                                                                                                              |                                       |                |                                       |                |          | 1                                                        |              |                 | T                                      |              |
| 12. F.O.B. POIN            | 12 F.O.B. POINT Destination 14. GOVERNMENT B/L                                                               |                                       |                |                                       |                |          | 15. DELIVER TO F.O.B<br>ON OR BEFORE (Da                 |              |                 | 16. DISCOU                             | NI LERMS     |
|                            | 13. F                                                                                                        | PLACE OF                              |                | • • ·                                 |                |          | See Schedu]                                              | •            |                 | 1                                      |              |
| a INSPECTION<br>Destinat   | ion                                                                                                          | b. ACCEPTANC<br>Destinat              |                |                                       |                |          |                                                          |              |                 |                                        |              |
| •                          |                                                                                                              |                                       |                | 17. SCHEDULE (                        | See reverse fo | x Reie   | L                                                        |              | ·               | <u> </u>                               |              |
| [                          |                                                                                                              |                                       | ······         | · · · · · · · · · · · · · · · · · · · | QUANTITY       |          | UNIT                                                     | 1.           |                 |                                        | QUA          |
| ITEM NO.                   |                                                                                                              | SUPPLIES                              | OR SERVICES    |                                       | ORDERED        | UNIT     | PRICE                                                    | AM           | OUN             | T I                                    | ACCE         |
| (a)                        |                                                                                                              |                                       | (b)            |                                       | (c)            | (d)      | (e)                                                      |              | (f)             |                                        | (            |
| 4                          | Cax ID Nur<br>DUNS Numbe                                                                                     | nber: 5421<br>er: 064683              |                |                                       |                |          | [                                                        |              |                 |                                        |              |
|                            |                                                                                                              | d of perfor                           |                | the base                              | ſ              |          |                                                          |              |                 |                                        |              |
|                            |                                                                                                              |                                       |                | ril 18, 2006.                         | l              |          |                                                          |              |                 |                                        |              |
|                            | lbia i -                                                                                                     | <b>M</b> -ma - 1                      | -              | -11                                   |                |          |                                                          |              |                 |                                        |              |
|                            | Chis is a Continued                                                                                          | Time and M                            | aterials L     | apor-hour                             | 1.             |          |                                                          |              |                 |                                        | •            |
|                            |                                                                                                              |                                       |                |                                       |                | 1        |                                                          |              |                 |                                        |              |
| l                          | 18. SHIPPING PO                                                                                              |                                       |                | 10 OBOSS SUIDDUSS                     |                | <u> </u> |                                                          | <u>I.</u>    |                 |                                        |              |
|                            | 13. GHIEFING PU                                                                                              | 731 W 4                               |                | 19. GROSS SHIPPING                    | vv⊵tGHT        |          | 20. INVOICE NO.                                          |              |                 |                                        |              |
|                            |                                                                                                              |                                       |                | l                                     |                |          |                                                          |              |                 |                                        |              |
|                            |                                                                                                              |                                       |                | 21. MAIL INVOICE TO:                  |                |          |                                                          |              |                 |                                        |              |
|                            | a. NAME                                                                                                      |                                       | •              |                                       |                |          |                                                          | \$620        | ገፉ              | 28.40                                  |              |
| SEE BILLING                |                                                                                                              |                                       | las Financ     |                                       | <del></del>    |          | <del></del>                                              |              | ~~~             |                                        |              |
| INSTRUCTIONS<br>ON REVERSE | <li>b. STREET ADDF<br/>(or P.O. Box)</li>                                                                    |                                       | ). Box 5615    |                                       |                |          |                                                          |              |                 |                                        |              |
|                            | ,                                                                                                            | ALL                                   | n: Bolton/     | PUCTITEID                             |                |          |                                                          |              |                 |                                        |              |
|                            |                                                                                                              |                                       |                |                                       |                |          |                                                          |              |                 |                                        |              |
| -                          | c. CITY                                                                                                      | ••••                                  |                |                                       | d. STA         |          | e. ZIP CODE                                              | — <b>I</b> . |                 |                                        |              |
|                            | Dallas                                                                                                       |                                       |                |                                       |                |          | 75356-1567                                               | ¦\$620       | ),6             | 28.40                                  |              |
| 22. LINITED «              | TATES OF AMERI                                                                                               | CA                                    | <u> </u>       | <u> </u>                              |                | •        |                                                          |              |                 |                                        |              |
| BY (Signai                 |                                                                                                              |                                       | 212            | 1 1 .                                 |                |          | 23. NAME (Typed)                                         | ~~           |                 |                                        |              |
|                            |                                                                                                              |                                       | た 人・1          | Www                                   |                |          | Jan K. Wis                                               |              | FICE            | R                                      |              |
|                            |                                                                                                              |                                       |                |                                       |                |          |                                                          |              |                 |                                        |              |
| NSN 7540-01-15             | 2-8083                                                                                                       |                                       |                |                                       |                |          |                                                          |              |                 | OPTIONAL E                             | ORM 347 (Rev |