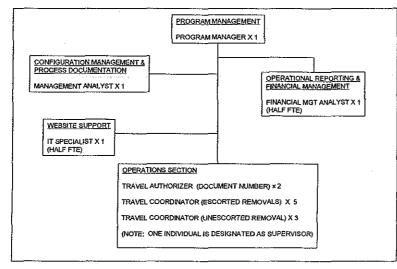

Period of Performance: 4/19/2005 through 4/18/2008

Services Provided: Operation of the Centralized Tracking Initiative (CENTIX).

|                            |                                                                                                              |                                       |                | UPPLIES OR SER                        | VICES          | _        | <u> </u>                                                 |              |                 |                                        | OF PAGES     |
|----------------------------|--------------------------------------------------------------------------------------------------------------|---------------------------------------|----------------|---------------------------------------|----------------|----------|----------------------------------------------------------|--------------|-----------------|----------------------------------------|--------------|
|                            |                                                                                                              |                                       |                | or order numbers                      |                |          |                                                          |              |                 | 1                                      |              |
| 1. DATE OF OF              | RDER 2.CO                                                                                                    | NTRACT NO. (If any)<br>35F-4506G      | )              |                                       |                |          |                                                          | 6. SHIP TO   | <b>)</b> :      |                                        | -            |
| 04/19/20                   | 05                                                                                                           |                                       | •              |                                       | a. NAM         | EOFC     | ONSIGNEE                                                 |              |                 |                                        |              |
| 3. ORDER NO.               |                                                                                                              | · · · · ·                             | 4. REQUISITIO! | WREFERENCE NO.                        |                |          |                                                          |              |                 |                                        |              |
| HSCEOP-(                   | )5-J-00094                                                                                                   | 1                                     | DRO-05-R       | 00207                                 | Immi           | grat     | ion and Cust                                             | oms Enfo     | rce             | ment                                   |              |
| 5 ISSUING OF               | FICE (Address co                                                                                             |                                       | _!             |                                       | b. STRE        |          | 20500                                                    |              |                 |                                        |              |
|                            |                                                                                                              | neland Secu                           | rity           | see a successive                      |                |          | on and Remova                                            | 1 Office     |                 |                                        |              |
| Immigrat                   | ion and C                                                                                                    | Customs Enf                           | orcement       |                                       |                |          | Mames S. Schi                                            |              |                 |                                        |              |
| 425 I St                   | reet, NW                                                                                                     |                                       |                |                                       | 801            | I Șt     | reet NW, Sui                                             | te 800       |                 |                                        |              |
| Rm 2208                    | · · ·                                                                                                        |                                       |                |                                       |                |          |                                                          | <u> </u>     |                 |                                        |              |
| Washingt                   | on DC 205                                                                                                    | 36                                    |                |                                       | C. CITY        | inat     | - <b>AD</b>                                              |              |                 |                                        | e. ZIP CO    |
|                            |                                                                                                              |                                       |                |                                       |                |          |                                                          |              |                 | DC                                     | 20536        |
| 7. TO:                     |                                                                                                              |                                       |                |                                       | f. SHIP        | ∕łA      |                                                          |              |                 |                                        |              |
| a NAME OF CON              |                                                                                                              | DEFENSE MI                            | SSTON SYST     | EMS INC                               |                |          |                                                          |              |                 |                                        |              |
| b. COMPANY N               |                                                                                                              |                                       |                |                                       |                |          |                                                          | YPE OF ORDER | -               |                                        |              |
|                            | · · · · · · · · · · · · · · · · · · ·                                                                        |                                       |                |                                       |                |          | SE                                                       |              | X               | b. DELIVER                             | r            |
|                            | C. STREET ADDRESS<br>12011 SUNSET HILLS ROAD                                                                 |                                       |                |                                       |                |          | OUR:                                                     |              | Fx              | cept for billing                       | instructions |
| TSATT 20                   | wart fiibb                                                                                                   | S ROAD                                |                |                                       |                |          |                                                          | <u></u>      | rev             | erse, this deliv                       | ery order is |
|                            |                                                                                                              |                                       |                |                                       |                |          | *                                                        | <u> </u>     |                 | bject to instruct<br>s side only of th |              |
|                            |                                                                                                              |                                       |                |                                       |                |          | he following on the terms                                |              |                 | s skie only of th<br>ued subject to    |              |
| d. CITY                    | ·                                                                                                            | · · · · · · · · · · · · · · · · · · · |                |                                       |                |          | specified on both sides of<br>In the attached sheets, if |              |                 | nditions of the a<br>ntract.           | above-numb   |
| RESTON                     |                                                                                                              |                                       | ł              | E f. ZIP CODE                         |                |          | elivery as indicated.                                    |              | . <sup>30</sup> | N 601.                                 |              |
| 9. ACCOLINTIN              | 3 AND APPROPR                                                                                                | ATIONS DATA                           | VA             | 201903404                             | 10.050         | INCIDIO  | NING OFFICE                                              |              | I               |                                        |              |
|                            |                                                                                                              |                                       |                |                                       |                |          | ation and Cus                                            | toms Enf     | or              | lement                                 |              |
| 11 BUSINESS (              |                                                                                                              | (Chack appropriate                    | hovenil        |                                       |                |          |                                                          |              | 01.             |                                        |              |
| <u> </u>                   | BUSINESS CLASSIFICATION (Check appropriate box(es))           a. SMALL         X         b. OTHER THAN SMALL |                                       |                |                                       |                |          | ISADVANTAGED                                             |              | Ē               | d w∩m⊨                                 | N-OWNED      |
| 42 EO D DOW                |                                                                                                              |                                       |                |                                       |                |          | 1                                                        |              |                 | T                                      |              |
| 12. F.O.B. POIN            | 12 F.O.B. POINT Destination 14. GOVERNMENT B/L                                                               |                                       |                |                                       |                |          | 15. DELIVER TO F.O.B<br>ON OR BEFORE (Da                 |              |                 | 16. DISCOU                             | NI LERMS     |
|                            | 13. F                                                                                                        | PLACE OF                              |                | • • ·                                 |                |          | See Schedu]                                              | •            |                 | 1                                      |              |
| a INSPECTION<br>Destinat   | ion                                                                                                          | b. ACCEPTANC<br>Destinat              |                |                                       |                |          |                                                          |              |                 |                                        |              |
| •                          |                                                                                                              |                                       |                | 17. SCHEDULE (                        | See reverse fo | x Reie   | L                                                        |              | ·               | <u> </u>                               |              |
| [                          |                                                                                                              |                                       | ······         | · · · · · · · · · · · · · · · · · · · | QUANTITY       |          | UNIT                                                     | 1.           |                 |                                        | QUA          |
| ITEM NO.                   |                                                                                                              | SUPPLIES                              | OR SERVICES    |                                       | ORDERED        | UNIT     | PRICE                                                    | AM           | OUN             | T I                                    | ACCE         |
| (a)                        |                                                                                                              |                                       | (b)            |                                       | (c)            | (d)      | (e)                                                      |              | (f)             |                                        | (            |
| 4                          | Cax ID Nur<br>DUNS Numbe                                                                                     | nber: 5421<br>er: 064683              |                |                                       |                |          | [                                                        |              |                 |                                        |              |
|                            |                                                                                                              | d of perfor                           |                | the base                              | ſ              |          |                                                          |              |                 |                                        |              |
|                            |                                                                                                              |                                       |                | ril 18, 2006.                         | l              |          |                                                          |              |                 |                                        |              |
|                            | lbia i -                                                                                                     | <b>M</b> -ma - 1                      | -              | -11                                   |                |          |                                                          |              |                 |                                        |              |
|                            | Chis is a Continued                                                                                          | Time and M                            | aterials L     | apor-hour                             | 1.             |          |                                                          |              |                 |                                        | •            |
|                            |                                                                                                              |                                       |                |                                       |                | 1        |                                                          |              |                 |                                        |              |
| l                          | 18. SHIPPING PO                                                                                              |                                       |                | 10 OBOSS SUIDDUSS                     |                | <u> </u> |                                                          | <u>I.</u>    |                 |                                        |              |
|                            | 13. GHIEFING PU                                                                                              | 731 W 4                               |                | 19. GROSS SHIPPING                    | vv⊵tGHT        |          | 20. INVOICE NO.                                          |              |                 |                                        |              |
|                            |                                                                                                              |                                       |                | l                                     |                |          |                                                          |              |                 |                                        |              |
|                            |                                                                                                              |                                       |                | 21. MAIL INVOICE TO:                  |                |          |                                                          |              |                 |                                        |              |
|                            | a. NAME                                                                                                      |                                       | •              |                                       |                |          |                                                          | \$620        | ገፉ              | 28.40                                  |              |
| SEE BILLING                |                                                                                                              |                                       | las Financ     |                                       | <del></del>    |          | <del></del>                                              |              | ~~~             |                                        |              |
| INSTRUCTIONS<br>ON REVERSE | <li>b. STREET ADDF<br/>(or P.O. Box)</li>                                                                    |                                       | ). Box 5615    |                                       |                |          |                                                          |              |                 |                                        |              |
|                            | ,                                                                                                            | ALL                                   | n: Bolton/     | PUCTITEID                             |                |          |                                                          |              |                 |                                        |              |
|                            |                                                                                                              |                                       |                |                                       |                |          |                                                          |              |                 |                                        |              |
| -                          | c. CITY                                                                                                      | ••••                                  |                |                                       | d. STA         |          | e. ZIP CODE                                              | — <b>I</b> . |                 |                                        |              |
|                            | Dallas                                                                                                       |                                       |                |                                       |                |          | 75356-1567                                               | ¦\$620       | ),6             | 28.40                                  |              |
| 22. LINITED «              | TATES OF AMERI                                                                                               | CA                                    | <u> </u>       | <u> </u>                              |                | •        |                                                          |              |                 |                                        |              |
| BY (Signai                 |                                                                                                              |                                       | 212            | 1 1 .                                 |                |          | 23. NAME (Typed)                                         | ~~           |                 |                                        |              |
|                            |                                                                                                              |                                       | た 人・1          | Www                                   |                |          | Jan K. Wis                                               |              | FICE            | R                                      |              |
|                            |                                                                                                              |                                       |                |                                       |                |          |                                                          |              |                 |                                        |              |
| NSN 7540-01-15             | 2-8083                                                                                                       |                                       |                |                                       |                |          |                                                          |              |                 | OPTIONAL E                             | ORM 347 (Rev |