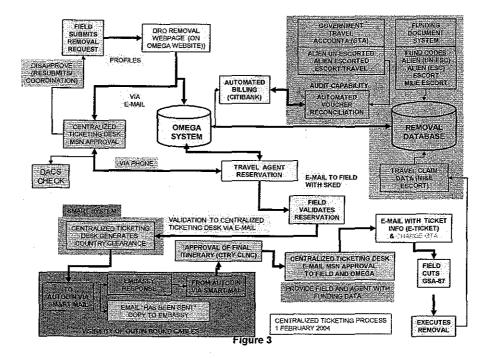

Period of Performance: 4/19/2005 through 4/18/2008

Services Provided: Operation of the Centralized Tracking Initiative (CENTIX).

|                            |                                                                                                              |                                       |                | UPPLIES OR SER                        | VICES          | _        | <u> </u>                                                 |              |                 |                                        | OF PAGES     |
|----------------------------|--------------------------------------------------------------------------------------------------------------|---------------------------------------|----------------|---------------------------------------|----------------|----------|----------------------------------------------------------|--------------|-----------------|----------------------------------------|--------------|
|                            |                                                                                                              |                                       |                | or order numbers                      |                |          |                                                          |              |                 | 1                                      |              |
| 1. DATE OF OF              | RDER 2.CO                                                                                                    | NTRACT NO. (If any)<br>35F-4506G      | )              |                                       |                |          |                                                          | 6. SHIP TO   | <b>)</b> :      |                                        | -            |
| 04/19/20                   | 05                                                                                                           |                                       | •              |                                       | a. NAM         | EOFC     | ONSIGNEE                                                 |              |                 |                                        |              |
| 3. ORDER NO.               |                                                                                                              | · · · · ·                             | 4. REQUISITIO! | WREFERENCE NO.                        |                |          |                                                          |              |                 |                                        |              |
| HSCEOP-(                   | )5-J-00094                                                                                                   | 1                                     | DRO-05-R       | 00207                                 | Immi           | grat     | ion and Cust                                             | oms Enfo     | rce             | ment                                   |              |
| 5 ISSUING OF               | FICE (Address co                                                                                             |                                       | _!             |                                       | b. STRE        |          | 20500                                                    |              |                 |                                        |              |
|                            |                                                                                                              | neland Secu                           | rity           | see a successive                      |                |          | on and Remova                                            | 1 Office     |                 |                                        |              |
| Immigrat                   | ion and C                                                                                                    | Customs Enf                           | orcement       |                                       |                |          | Mames S. Schi                                            |              |                 |                                        |              |
| 425 I St                   | reet, NW                                                                                                     |                                       |                |                                       | 801            | I Șt     | reet NW, Sui                                             | te 800       |                 |                                        |              |
| Rm 2208                    | · · ·                                                                                                        |                                       |                |                                       |                |          |                                                          | <u> </u>     |                 |                                        |              |
| Washingt                   | on DC 205                                                                                                    | 36                                    |                |                                       | C. CITY        | inat     | - <b>AD</b>                                              |              |                 |                                        | e. ZIP CO    |
|                            |                                                                                                              |                                       |                |                                       |                |          |                                                          |              |                 | DC                                     | 20536        |
| 7. TO:                     |                                                                                                              |                                       |                |                                       | f. SHIP        | ∕łA      |                                                          |              |                 |                                        |              |
| a NAME OF CON              |                                                                                                              | DEFENSE MI                            | SSTON SYST     | EMS INC                               |                |          |                                                          |              |                 |                                        |              |
| b. COMPANY N               |                                                                                                              |                                       |                |                                       |                |          |                                                          | YPE OF ORDER | -               |                                        |              |
|                            | · · · · · · · · · · · · · · · · · · ·                                                                        |                                       |                |                                       |                |          | SE                                                       |              | X               | b. DELIVER                             | r            |
|                            | C. STREET ADDRESS<br>12011 SUNSET HILLS ROAD                                                                 |                                       |                |                                       |                |          | OUR:                                                     |              | Fx              | cept for billing                       | instructions |
| TSATT 20                   | wart fiibb                                                                                                   | S ROAD                                |                |                                       |                |          |                                                          | <u></u>      | rev             | erse, this deliv                       | ery order is |
|                            |                                                                                                              |                                       |                |                                       |                |          | *                                                        | <u> </u>     |                 | bject to instruct<br>s side only of th |              |
|                            |                                                                                                              |                                       |                |                                       |                |          | he following on the terms                                |              |                 | s skie only of th<br>ued subject to    |              |
| d. CITY                    | ·                                                                                                            | · · · · · · · · · · · · · · · · · · · |                |                                       |                |          | specified on both sides of<br>In the attached sheets, if |              |                 | nditions of the a<br>ntract.           | above-numb   |
| RESTON                     |                                                                                                              |                                       | ł              | E f. ZIP CODE                         |                |          | elivery as indicated.                                    |              | . <sup>30</sup> | N 601.                                 |              |
| 9. ACCOLINTIN              | 3 AND APPROPR                                                                                                | ATIONS DATA                           | VA             | 201903404                             | 10.050         | INCIDIO  | NING OFFICE                                              |              | I               |                                        |              |
|                            |                                                                                                              |                                       |                |                                       |                |          | ation and Cus                                            | toms Enf     | or              | lement                                 |              |
| 11 BUSINESS (              |                                                                                                              | (Chack appropriate                    | hovenil        |                                       |                |          |                                                          |              | 01.             |                                        |              |
| <u> </u>                   | BUSINESS CLASSIFICATION (Check appropriate box(es))           a. SMALL         X         b. OTHER THAN SMALL |                                       |                |                                       |                |          | ISADVANTAGED                                             |              | Ē               | d w∩m⊨                                 | N-OWNED      |
| 42 EO D DOW                |                                                                                                              |                                       |                |                                       |                |          | 1                                                        |              |                 | T                                      |              |
| 12. F.O.B. POIN            | 12 F.O.B. POINT Destination 14. GOVERNMENT B/L                                                               |                                       |                |                                       |                |          | 15. DELIVER TO F.O.B<br>ON OR BEFORE (Da                 |              |                 | 16. DISCOU                             | NI LERMS     |
|                            | 13. F                                                                                                        | PLACE OF                              |                | • • ·                                 |                |          | See Schedu]                                              | •            |                 | 1                                      |              |
| a INSPECTION<br>Destinat   | ion                                                                                                          | b. ACCEPTANC<br>Destinat              |                |                                       |                |          |                                                          |              |                 |                                        |              |
| •                          |                                                                                                              |                                       |                | 17. SCHEDULE (                        | See reverse fo | x Reie   | L                                                        |              | ·               | <u> </u>                               |              |
| [                          |                                                                                                              |                                       | ······         | · · · · · · · · · · · · · · · · · · · | QUANTITY       |          | UNIT                                                     | 1.           |                 |                                        | QUA          |
| ITEM NO.                   |                                                                                                              | SUPPLIES                              | OR SERVICES    |                                       | ORDERED        | UNIT     | PRICE                                                    | AM           | OUN             | T I                                    | ACCE         |
| (a)                        |                                                                                                              |                                       | (b)            |                                       | (c)            | (d)      | (e)                                                      |              | (f)             |                                        | (            |
| 4                          | Cax ID Nur<br>DUNS Numbe                                                                                     | nber: 5421<br>er: 064683              |                |                                       |                |          | [                                                        |              |                 |                                        |              |
|                            |                                                                                                              | d of perfor                           |                | the base                              | ſ              |          |                                                          |              |                 |                                        |              |
|                            |                                                                                                              |                                       |                | ril 18, 2006.                         | l              |          |                                                          |              |                 |                                        |              |
|                            | lbia i -                                                                                                     | <b>M</b> -ma - 1                      | -              | -11                                   |                |          |                                                          |              |                 |                                        |              |
|                            | Chis is a Continued                                                                                          | Time and M                            | aterials L     | apor-hour                             | 1.             |          |                                                          |              |                 |                                        | •            |
|                            |                                                                                                              |                                       |                |                                       |                | 1        |                                                          |              |                 |                                        |              |
| l                          | 18. SHIPPING PO                                                                                              |                                       |                | 10 OBOSS SUIDDUSS                     |                | <u> </u> |                                                          | <u>I.</u>    |                 |                                        |              |
|                            | 13. GHIEFING PU                                                                                              | 731 W 4                               |                | 19. GROSS SHIPPING                    | vv⊵tGHT        |          | 20. INVOICE NO.                                          |              |                 |                                        |              |
|                            |                                                                                                              |                                       |                | l                                     |                |          |                                                          |              |                 |                                        |              |
|                            |                                                                                                              |                                       |                | 21. MAIL INVOICE TO:                  |                |          |                                                          |              |                 |                                        |              |
|                            | a. NAME                                                                                                      |                                       | •              |                                       |                |          |                                                          | \$620        | ገፉ              | 28.40                                  |              |
| SEE BILLING                |                                                                                                              |                                       | las Financ     |                                       | <del></del>    |          | <del></del>                                              |              | ~~~             |                                        |              |
| INSTRUCTIONS<br>ON REVERSE | <li>b. STREET ADDF<br/>(or P.O. Box)</li>                                                                    |                                       | ). Box 5615    |                                       |                |          |                                                          |              |                 |                                        |              |
|                            | ,                                                                                                            | ALL                                   | n: Bolton/     | PUCTITEID                             |                |          |                                                          |              |                 |                                        |              |
|                            |                                                                                                              |                                       |                |                                       |                |          |                                                          |              |                 |                                        |              |
| -                          | c. CITY                                                                                                      | ••••                                  |                |                                       | d. STA         |          | e. ZIP CODE                                              | — <b>I</b> . |                 |                                        |              |
|                            | Dallas                                                                                                       |                                       |                |                                       |                |          | 75356-1567                                               | ¦\$620       | ),6             | 28.40                                  |              |
| 22. LINITED «              | TATES OF AMERI                                                                                               | CA                                    | <u> </u>       | <u> </u>                              |                | •        |                                                          |              |                 |                                        |              |
| BY (Signai                 |                                                                                                              |                                       | 212            | 1 1 .                                 |                |          | 23. NAME (Typed)                                         | ~~           |                 |                                        |              |
|                            |                                                                                                              |                                       | た 人・1          | Www                                   |                |          | Jan K. Wis                                               |              | FICE            | R                                      |              |
|                            |                                                                                                              |                                       |                |                                       |                |          |                                                          |              |                 |                                        |              |
| NSN 7540-01-15             | 2-8083                                                                                                       |                                       |                |                                       |                |          |                                                          |              |                 | OPTIONAL E                             | ORM 347 (Rev |