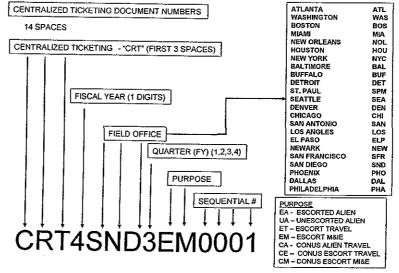

Company Name: Northrop Grumman Mission Systems

Contract Number: GS-35F-4506G (GS35F4506G)

Order Number: HSCEOP-05-J-00094 (HSCEOP05J00094)

Requisition/Reference Number: DRO-05-RQ0207 (DRO05RQ0207)

Latest Modification Processed: P00010

Period of Performance: 4/19/2005 through 4/18/2008

Services Provided: Operation of the Centralized Tracking Initiative (CENTIX).

|                            |                                                                                                              |                                       |                | UPPLIES OR SER                        | VICES          | _        | <u> </u>                                                 |              |                 |                                        | OF PAGES     |
|----------------------------|--------------------------------------------------------------------------------------------------------------|---------------------------------------|----------------|---------------------------------------|----------------|----------|----------------------------------------------------------|--------------|-----------------|----------------------------------------|--------------|
|                            |                                                                                                              |                                       |                | or order numbers                      |                |          |                                                          |              |                 | 1                                      |              |
| 1. DATE OF OF              | RDER 2.CO                                                                                                    | NTRACT NO. (If any)<br>35F-4506G      | )              |                                       |                |          |                                                          | 6. SHIP TO   | <b>)</b> :      |                                        | -            |
| 04/19/20                   | 05                                                                                                           |                                       | •              |                                       | a. NAM         | EOFC     | ONSIGNEE                                                 |              |                 |                                        |              |
| 3. ORDER NO.               |                                                                                                              | · · · · ·                             | 4. REQUISITIO! | WREFERENCE NO.                        |                |          |                                                          |              |                 |                                        |              |
| HSCEOP-(                   | )5-J-00094                                                                                                   | 1                                     | DRO-05-R       | 00207                                 | Immi           | grat     | ion and Cust                                             | oms Enfo     | rce             | ment                                   |              |
| 5 ISSUING OF               | FICE (Address co                                                                                             |                                       | _!             |                                       | b. STRE        |          | 20500                                                    |              |                 |                                        |              |
|                            |                                                                                                              | neland Secu                           | rity           | see a successive                      |                |          | on and Remova                                            | 1 Office     |                 |                                        |              |
| Immigrat                   | ion and C                                                                                                    | Customs Enf                           | orcement       |                                       |                |          | Mames S. Schi                                            |              |                 |                                        |              |
| 425 I St                   | reet, NW                                                                                                     |                                       |                |                                       | 801            | I Șt     | reet NW, Sui                                             | te 800       |                 |                                        |              |
| Rm 2208                    | · · ·                                                                                                        |                                       |                |                                       |                |          |                                                          | <u> </u>     |                 |                                        |              |
| Washingt                   | on DC 205                                                                                                    | 36                                    |                |                                       | C. CITY        | inat     | - <b>AD</b>                                              |              |                 |                                        | e. ZIP CO    |
|                            |                                                                                                              |                                       |                |                                       |                |          |                                                          |              |                 | DC                                     | 20536        |
| 7. TO:                     |                                                                                                              |                                       |                |                                       | f. SHIP        | ∕łA      |                                                          |              |                 |                                        |              |
| a NAME OF CON              |                                                                                                              | DEFENSE MI                            | SSTON SYST     | EMS INC                               |                |          |                                                          |              |                 |                                        |              |
| b. COMPANY N               |                                                                                                              |                                       |                |                                       |                |          |                                                          | YPE OF ORDER | -               |                                        |              |
|                            | · · · · · · · · · · · · · · · · · · ·                                                                        |                                       |                |                                       |                |          | SE                                                       |              | X               | b. DELIVER                             | r            |
|                            | C. STREET ADDRESS<br>12011 SUNSET HILLS ROAD                                                                 |                                       |                |                                       |                |          | OUR:                                                     |              | Fx              | cept for billing                       | instructions |
| TSATT 20                   | wart fiibb                                                                                                   | S ROAD                                |                |                                       |                |          |                                                          | <u></u>      | rev             | erse, this deliv                       | ery order is |
|                            |                                                                                                              |                                       |                |                                       |                |          | *                                                        | <u> </u>     |                 | bject to instruct<br>s side only of th |              |
|                            |                                                                                                              |                                       |                |                                       |                |          | he following on the terms                                |              |                 | s skie only of th<br>ued subject to    |              |
| d. CITY                    | ·                                                                                                            | · · · · · · · · · · · · · · · · · · · |                |                                       |                |          | specified on both sides of<br>In the attached sheets, if |              |                 | nditions of the a<br>ntract.           | above-numb   |
| RESTON                     |                                                                                                              |                                       | ł              | E f. ZIP CODE                         |                |          | elivery as indicated.                                    |              | . <sup>30</sup> | N 601.                                 |              |
| 9. ACCOLINTIN              | 3 AND APPROPR                                                                                                | ATIONS DATA                           | VA             | 201903404                             | 10.050         | INCIDIO  | NING OFFICE                                              |              | I               |                                        |              |
|                            |                                                                                                              |                                       |                |                                       |                |          | ation and Cus                                            | toms Enf     | or              | lement                                 |              |
| 11 BUSINESS (              |                                                                                                              | (Chack appropriate                    | hovenil        |                                       |                |          |                                                          |              | 01.             |                                        |              |
| <u> </u>                   | BUSINESS CLASSIFICATION (Check appropriate box(es))           a. SMALL         X         b. OTHER THAN SMALL |                                       |                |                                       |                |          | ISADVANTAGED                                             |              | Ē               | d w∩m⊨                                 | N-OWNED      |
| 42 EO D DOW                |                                                                                                              |                                       |                |                                       |                |          | 1                                                        |              |                 | T                                      |              |
| 12. F.O.B. POIN            | 12 F.O.B. POINT Destination 14. GOVERNMENT B/L                                                               |                                       |                |                                       |                |          | 15. DELIVER TO F.O.B<br>ON OR BEFORE (Da                 |              |                 | 16. DISCOU                             | NI LERMS     |
|                            | 13. F                                                                                                        | PLACE OF                              |                | • • ·                                 |                |          | See Schedu]                                              | •            |                 | 1                                      |              |
| a INSPECTION<br>Destinat   | ion                                                                                                          | b. ACCEPTANC<br>Destinat              |                |                                       |                |          |                                                          |              |                 |                                        |              |
| •                          |                                                                                                              |                                       |                | 17. SCHEDULE (                        | See reverse fo | x Reie   | L                                                        |              | ·               | <u> </u>                               |              |
| [                          |                                                                                                              |                                       | ······         | · · · · · · · · · · · · · · · · · · · | QUANTITY       |          | UNIT                                                     | 1.           |                 |                                        | QUA          |
| ITEM NO.                   |                                                                                                              | SUPPLIES                              | OR SERVICES    |                                       | ORDERED        | UNIT     | PRICE                                                    | AM           | OUN             | T I                                    | ACCE         |
| (a)                        |                                                                                                              |                                       | (b)            |                                       | (c)            | (d)      | (e)                                                      |              | (f)             |                                        | (            |
| 4                          | Cax ID Nur<br>DUNS Numbe                                                                                     | nber: 5421<br>er: 064683              |                |                                       |                |          | [                                                        |              |                 |                                        |              |
|                            |                                                                                                              | d of perfor                           |                | the base                              | ſ              |          |                                                          |              |                 |                                        |              |
|                            |                                                                                                              |                                       |                | ril 18, 2006.                         | l              |          |                                                          |              |                 |                                        |              |
|                            | lbia i -                                                                                                     | <b>M</b> -ma - 1                      | -              | -11                                   |                |          |                                                          |              |                 |                                        |              |
|                            | Chis is a Continued                                                                                          | Time and M                            | aterials L     | apor-hour                             | 1.             |          |                                                          |              |                 |                                        | •            |
|                            |                                                                                                              |                                       |                |                                       |                | 1        |                                                          |              |                 |                                        |              |
| l                          | 18. SHIPPING PO                                                                                              |                                       |                | 10 OBOSS SUIDDUSS                     |                | <u> </u> |                                                          | <u>I.</u>    |                 |                                        |              |
|                            | 13. GHIEFING PU                                                                                              | 731 W 4                               |                | 19. GROSS SHIPPING                    | vv⊵tGHT        |          | 20. INVOICE NO.                                          |              |                 |                                        |              |
|                            |                                                                                                              |                                       |                | l                                     |                |          |                                                          |              |                 |                                        |              |
|                            |                                                                                                              |                                       |                | 21. MAIL INVOICE TO:                  |                |          |                                                          |              |                 |                                        |              |
|                            | a. NAME                                                                                                      |                                       | •              |                                       |                |          |                                                          | \$620        | ገፉ              | 28.40                                  |              |
| SEE BILLING                |                                                                                                              |                                       | las Financ     |                                       | <del></del>    |          | <del></del>                                              |              | ~~~             |                                        |              |
| INSTRUCTIONS<br>ON REVERSE | <li>b. STREET ADDF<br/>(or P.O. Box)</li>                                                                    |                                       | ). Box 5615    |                                       |                |          |                                                          |              |                 |                                        |              |
|                            | ,                                                                                                            | ALL                                   | n: Bolton/     | PUCTITEID                             |                |          |                                                          |              |                 |                                        |              |
|                            |                                                                                                              |                                       |                |                                       |                |          |                                                          |              |                 |                                        |              |
| -                          | c. CITY                                                                                                      | ••••                                  |                |                                       | d. STA         |          | e. ZIP CODE                                              | — <b>I</b> . |                 |                                        |              |
|                            | Dallas                                                                                                       |                                       |                |                                       |                |          | 75356-1567                                               | ¦\$620       | ),6             | 28.40                                  |              |
| 22. LINITED «              | TATES OF AMERI                                                                                               | CA                                    | <u> </u>       | <u> </u>                              |                | •        |                                                          |              |                 |                                        |              |
| BY (Signai                 |                                                                                                              |                                       | 212            | 1 1 .                                 |                |          | 23. NAME (Typed)                                         | ~~           |                 |                                        |              |
|                            |                                                                                                              |                                       | た 人・1          | Www                                   |                |          | Jan K. Wis                                               |              | FICE            | R                                      |              |
|                            |                                                                                                              |                                       |                |                                       |                |          |                                                          |              |                 |                                        |              |
| NSN 7540-01-15             | 2-8083                                                                                                       |                                       |                |                                       |                |          |                                                          |              |                 | OPTIONAL E                             | ORM 347 (Rev |