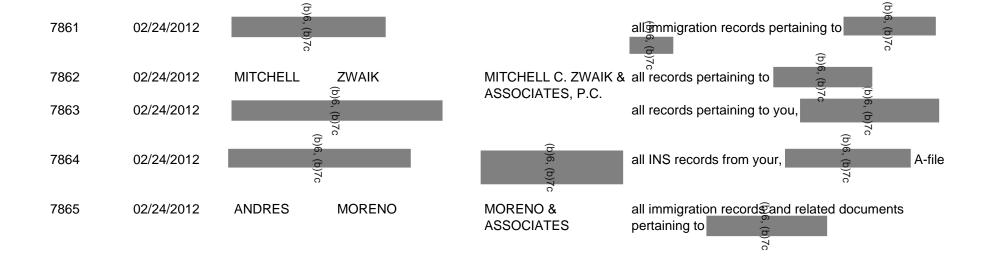

| (b) <b>6, (b</b> )7c                                                                 |

| 7860 | 02/24/2012 | STEPHANIE | KOLMAR | AMERICAN |
|------|------------|-----------|--------|----------|
|      |            |           |        | GATEWAYS |

anonymous case-by-case records for all decisions in the last decade on asylum request in the Immigration Courts with the following fields of information: nationality, gender, ground for seeking asylum, date of asylum decision, nature of asylum decision (granted, denied, etc.), name of specific Immigration Court, hearing location of Immigration Court, city in which court located, state in which court is located



| 7866 | 02/24/2012 | JEANNE      | MORALES              |                                  | all inmigration records pertaining to                                |
|------|------------|-------------|----------------------|----------------------------------|----------------------------------------------------------------------|
| 7867 | 02/24/2012 | MANUEL      | SOLIS                | LAW OFFICE OF<br>MANUEL E. SOLIS | all regords within the A-file of                                     |
| 7868 | 02/24/2012 | (b)6, (b)7c |                      |                                  | all contents of the A-file pertaining to                             |
| 7869 | 02/24/2012 | VICTOR      | LICANO-BARRAZA       | LATINO VALLEY<br>IMMIGRATION     | all records pertaining to  all records withi