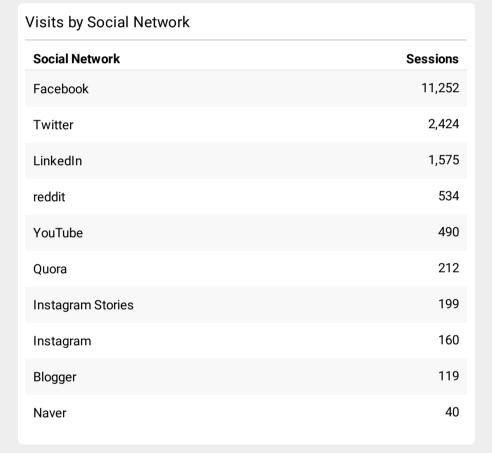

### Which of the following best describes you?

| Answer Choices                                                                    | Responses | Percentage |
|-----------------------------------------------------------------------------------|-----------|------------|
| Business representative                                                           | 11        | 4.49%      |
| Educator                                                                          | 13        | 5.31%      |
| Federal government employee                                                       | 13        | 5.31%      |
| First responder / law enforcement official                                        | 12        | 4.90%      |
| Government contractor                                                             | 7         | 2.86%      |
| <ul> <li>International visitor</li> </ul>                                         | 12        | 4.90%      |
| • Job seeker                                                                      | 25        | 10.20%     |
| Media representative                                                              | 2         | 0.82%      |
| <ul> <li>Non-profit staff or volunteer</li> </ul>                                 | 7         | 2.86%      |
| <ul> <li>State, tribal, territorial or local government representative</li> </ul> | 2         | 0.82%      |
| Student                                                                           | 58        | 23.67%     |
| Traveler (domestic or international)                                              | 8         | 3.27%      |
| • Other                                                                           | 75        | 30.61%     |
| Total                                                                             | 245       | 100%       |