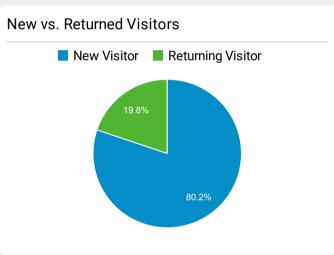

#### What Information were you looking for today?

| Answer Choices                                                        | Responses | Percentage |
|-----------------------------------------------------------------------|-----------|------------|
| Contact information                                                   | 22        | 7.31%      |
| Student Exchange Vistor                                               | 54        | 17.94%     |
| Online Detainee                                                       | 19        | 6.31%      |
| <ul> <li>Investigations</li> </ul>                                    | 20        | 6.64%      |
| <ul> <li>Contracting opportunities</li> </ul>                         | 3         | 1.00%      |
| <ul> <li>Email, RSS feeds, or subscription services</li> </ul>        | 4         | 1.33%      |
| <ul> <li>Forms or publications</li> </ul>                             | 9         | 2.99%      |
| Immigration Enforcement                                               | 56        | 18.60%     |
| <ul> <li>Information about ICE (leadership, history, etc.)</li> </ul> | 25        | 8.31%      |
| <ul> <li>Jobs / career information</li> </ul>                         | 34        | 11.30%     |
| Law enforcement                                                       | 17        | 5.65%      |
| ■ News                                                                | 10        | 3.32%      |
| <ul><li>Photographs</li></ul>                                         | 1         | 0.33%      |
| Small business resources                                              | 1         | 0.33%      |
| <ul> <li>Training</li> </ul>                                          | 4         | 1.33%      |
| ■ Videos                                                              | 5         | 1.66%      |
| ■ Cybersecurity                                                       | 5         | 1.66%      |
| Human trafficking                                                     | 12        | 3.99%      |
| Total                                                                 | 301       | 100%       |