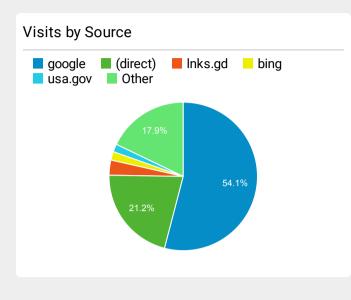

# If you weren't able to complete your visit, please select the option that best describes your difficulty.

| Answer Choices                    | Responses | Percentage |
|-----------------------------------|-----------|------------|
| Bad link                          | 11        | 10.38%     |
| Content wasn't easy to understand | 50        | 47.17%     |
| Error on page                     | 12        | 11.32%     |
| Multimedia / technical problem    | 16        | 15.09%     |
| Outdated information              | 17        | 16.04%     |
| Total                             | 106       | 100%       |