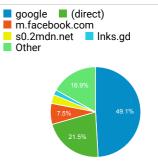

n COVID-19   ICE                 | 69,326    | 67.33%         |
| Working for ICE   ICE                          | 58,366    | 28.15%         |
| News Releases   ICE                            | 53,112    | 64.71%         |
| Detention Facility Locator   ICE               | 39,943    | 45.40%         |
| Student and Exchange Visitor Prog<br>ram   ICE | 39,459    | 53.81%         |

#### Visits by Social Network

| Social Network | Sessions |
|----------------|----------|
| Facebook       | 104,547  |
| Twitter        | 14,052   |
| LinkedIn       | 2,219    |
| Blogger        | 1,037    |
| YouTube        | 594      |
| Instagram      | 355      |
| wikiHow        | 346      |
| reddit         | 272      |
| Quora          | 168      |
| WordPress      | 40       |

#### Visits by Source



#### New vs. Returned Visitors



#### Top keywords

| Keyword                                                                                                                  | Users | Time on<br>Page |
|--------------------------------------------------------------------------------------------------------------------------|-------|-----------------|
| ice                                                                                                                      | 391   | 15:59:46        |
| amazon                                                                                                                   | 285   | 00:00:00        |
| ice detainee locator                                                                                                     | 164   | 11:32:36