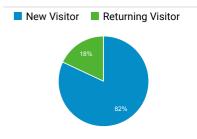

69,326    | 67.33%         |
| Working for ICE   ICE                          | 58,366    | 28.15%         |
| News Releases   ICE                            | 53,112    | 64.71%         |
| Detention Facility Locator   ICE               | 39,943    | 45.40%         |
| Student and Exchange Visitor Prog<br>ram   ICE | 39,459    | 53.81%         |

#### Visits by Social Network

| Social Network | Sessions |
|----------------|----------|
| Facebook       | 104,547  |
| Twitter        | 14,052   |
| LinkedIn       | 2,219    |
| Blogger        | 1,037    |
| YouTube        | 594      |
| Instagram      | 355      |
| wikiHow        | 346      |
| reddit         | 272      |
| Quora          | 168      |
| WordPress      | 40       |

#### Visits by Source



#### New vs. Returned Visitors



#### Top keywords

| Keyword                                                                                                                  | Users | Time on<br>Page |
|--------------------------------------------------------------------------------------------------------------------------|-------|-----------------|
| ice                                                                                                                      | 391   | 15:59:46        |
| amazon                                                                                                                   | 285   | 00:00:00        |
| ice detainee locator                                                                                                     | 164   | 11:32:36        |
| ICE