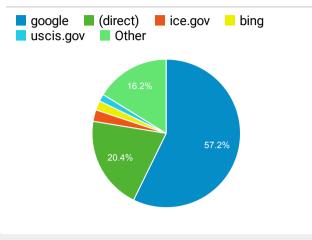

idos | 47,382    | 36.79%         |
| Detention Facilities   ICE                                               | 46,219    | 33.98%         |
| Contact   ICE                                                            | 36,543    | 57.24%         |
| I-901 SEVIS Fee   ICE                                                    | 34,295    | 47.00%         |

# Visits by Social Network

| Social Network    | Sessions |
|-------------------|----------|
| Facebook          | 11,516   |
| Twitter           | 2,098    |
| LinkedIn          | 854      |
| YouTube           | 585      |
| Quora             | 219      |
| Instagram         | 162      |
| reddit            | 123      |
| Instagram Stories | 83       |
| Naver             | 47       |
| Snapchat          | 18       |

# Visits by Source



## New vs. Returned Visitors



| Top keywords         |       |              |  |
|----------------------|-------|--------------|--|
| Keyword              | Users | Time on Page |  |
| ice                  | 129   | 03:30:20     |  |
| ICE                  | 53    | 01:35:39     |  |
| undefined            | 43    | 02:52:25     |  |
| ice detainee locator | 37    | 02:19:28     |  |
| sevis                | 27    | 01:01:32     |  |
| ice locator          | 20    | 01:52:10     |  |
| sevis fee            | 20    | 01:31:26     |  |
| enforcement centre   | 17    | 00:00:00     |  |
| pbnds 2011           | 12    | 02:23:09     |  |
| ice inmate locator   | 11    | 01:43:36     |  |

© 2021 Google

DHS.gov Customer Satisfaction Survey

8/1/21- 8/31/21

### **Overall Customer Satisfact