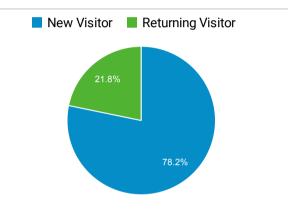

## New vs. Returned Visitors

| Top keywords         |       |              |  |
|----------------------|-------|--------------|--|
| Keyword              | Users | Time on Page |  |
| ice                  | 129   | 03:30:20     |  |
| ICE                  | 53    | 01:35:39     |  |
| undefined            | 43    | 02:52:25     |  |
| ice detainee locator | 37    | 02:19:28     |  |
| sevis                | 27    | 01:01:32     |  |
| ice locator          | 20    | 01:52:10     |  |
| sevis fee            | 20    | 01:31:26     |  |
| enforcement centre   | 17    | 00:00:00     |  |
| pbnds 2011           | 12    | 02:23:09     |  |
| ice inmate locator   | 11    | 01:43:36     |  |