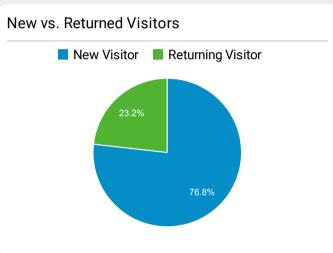

| 113,837   | 40.42%         |
| Oficina de Detención y Deportación   ICE                                 | 67,023    | 17.24%         |
| ICE Tip Form   ICE                                                       | 61,805    | 80.91%         |
| ICE   Servicio de Inmigración y Control de Aduanas d<br>e Estados Unidos | 56,970    | 33.22%         |
| Detention Facilities   ICE                                               | 52,862    | 37.16%         |
| Check-In   ICE                                                           | 50,025    | 40.74%         |
| Contact   ICE                                                            | 38,937    | 57.74%         |
| Student and Exchange Visitor Program   ICE                               | 37,629    | 51.95%         |







| Top keywords                   |       |              |
|--------------------------------|-------|--------------|
| Keyword                        | Users | Time on Page |
| ice                            | 59    | 00:43:44     |
| ICE                            | 26    | 00:24:21     |
| online Ià gì                   | 18    | 00:00:00     |
| ice detainee locator           | 17    | 00:26:40     |
| ice locator                    | 16    | 02:00:07     |
| island là gì                   | 13    | 00:00:00     |
| sevis fee                      | 8     | 00:02:23     |
| ice locator detainee           | 6     | 00:05:42     |
| 2018 human trafficking arrests | 5     | 00:00:00     |
| corona virus in us immigration | 5     | 00:00:00     |

## **DHS.gov Customer Satisfaction Survey**