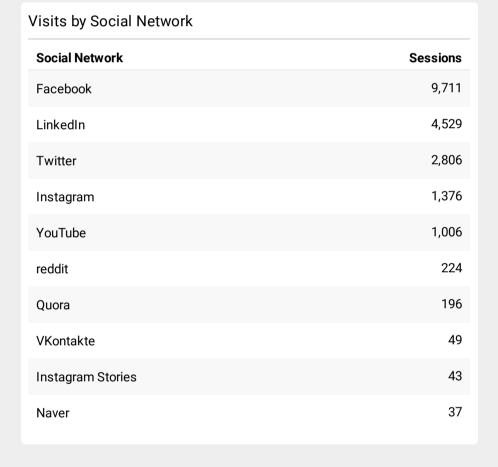

| 113,837   | 40.42%         |
| Oficina de Detención y Deportación   ICE                                 | 67,023    | 17.24%         |
| ICE Tip Form   ICE                                                       | 61,805    | 80.91%         |
| ICE   Servicio de Inmigración y Control de Aduanas d<br>e Estados Unidos | 56,970    | 33.22%         |
| Detention Facilities   ICE                                               | 52,862    | 37.16%         |
| Check-In   ICE                                                           | 50,025    | 40.74%         |
| Contact   ICE                                                            | 38,937    | 57.74%         |
| Student and Exchange Visitor Program   ICE                               | 37,629    | 51.95%         |







| Top keywords                   |       |              |
|--------------------------------|-------|--------------|
| Keyword                        | Users | Time on Page |
| ice                            | 59    | 00:43:44     |
| ICE                            | 26    | 00:24:21     |
| online Ià gì                   | 18    | 00:00:00     |
| ice detainee locator           | 17    | 00:26:40     |
| ice locator                    | 16    | 02:00:07     |
| island là gì                   | 13    | 00:00:00     |
| sevis fee                      | 8     | 00:02:23     |
| ice locator detainee           | 6     | 00:05:42     |
| 2018 human trafficking arrests | 5     | 00:00:00     |
| corona virus in us immigration | 5     | 00:00:00     |

## **DHS.gov Customer Satisfaction Surv