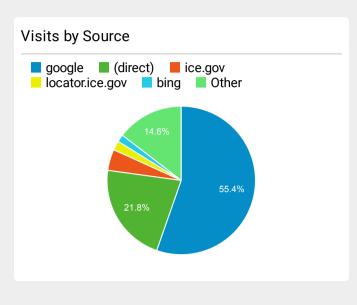

| 113,837   | 40.42%         |
| Oficina de Detención y Deportación   ICE                                 | 67,023    | 17.24%         |
| ICE Tip Form   ICE                                                       | 61,805    | 80.91%         |
| ICE   Servicio de Inmigración y Control de Aduanas d<br>e Estados Unidos | 56,970    | 33.22%         |
| Detention Facilities   ICE                                               | 52,862    | 37.16%         |
| Check-In   ICE                                                           | 50,025    | 40.74%         |
| Contact   ICE                                                            | 38,937    | 57.74%         |
| Student and Exchange Visitor Program   ICE                               | 37,629    | 51.95%         |







| Top keywords                   |       |              |
|--------------------------------|-------|--------------|
| Keyword                        | Users | Time on Page |
| ice                            | 59    | 00:43:44     |
| ICE                            | 26    | 00:24:21     |
| online Ià gì                   | 18    | 00:00:00     |
| ice detainee locator           | 17    | 00:26:40     |
| ice locator                    | 16    | 02:00:07     |
| island là gì                   | 13    | 00:00:00     |
| sevis fee                      | 8     | 00:02:23     |
| ice locator detainee           | 6     | 00:05:42     |
| 2018 human trafficking arrests | 5     | 00:00:00     |
| corona virus in us immigration | 5     | 00:00:00     |

## **DHS.gov Customer Satisfaction Survey