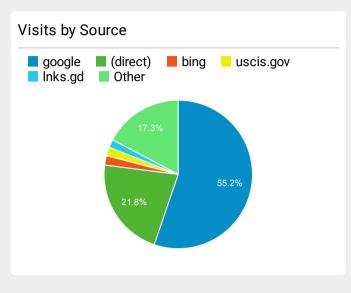

| 79,195    | 39.67%         |
| ICE Tip Form   ICE                                                       | 49,451    | 79.48%         |
| Detention Facilities   ICE                                               | 34,079    | 40.04%         |
| Student and Exchange Visitor Program   ICE                               | 31,359    | 55.51%         |
| Page Not Found   ICE                                                     | 29,031    | 67.63%         |
| Newsroom   ICE                                                           | 26,641    | 68.06%         |
| Contact   ICE                                                            | 25,453    | 57.16%         |
| ICE   Servicio de Inmigración y Control de Aduanas d<br>e Estados Unidos | 22,129    | 43.62%         |







| Top keywords                            |       |                 |
|-----------------------------------------|-------|-----------------|
| Keyword                                 | Users | Time on<br>Page |
| ice                                     | 155   | 06:54:04        |
| ice detainee locator                    | 80    | 07:01:58        |
| ICE                                     | 59    | 03:16:19        |
| members                                 | 50    | 00:01:25        |
| undefined                               | 47    | 01:51:08        |
| ice locator                             | 36    | 06:13:54        |
| hsi                                     | 31    | 01:32:59        |
| ice.gov                                 | 30    | 02:06:29        |
| pbnds 2011