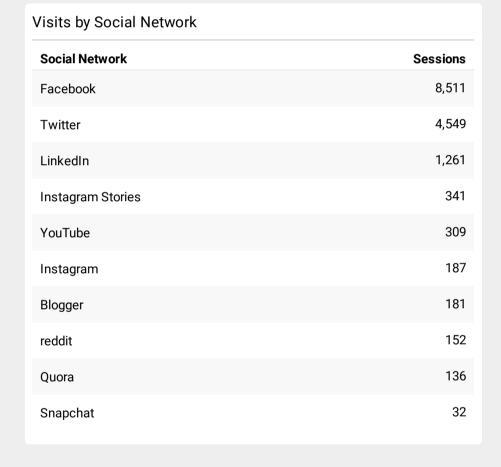

| Top Pages                                                                |           |                |
|--------------------------------------------------------------------------|-----------|----------------|
| Page Title                                                               | Pageviews | Bounce<br>Rate |
| (not set)                                                                | 173,341   | 69.90%         |
| ICE   U.S. Immigration and Customs Enforcement                           | 105,345   | 51.28%         |
| ICE Field Offices   ICE                                                  | 79,195    | 39.67%         |
| ICE Tip Form   ICE                                                       | 49,451    | 79.48%         |
| Detention Facilities   ICE                                               | 34,079    | 40.04%         |
| Student and Exchange Visitor Program   ICE                               | 31,359    | 55.51%         |
| Page Not Found   ICE                                                     | 29,031    | 67.63%         |
| Newsroom   ICE                                                           | 26,641    | 68.06%         |
| Contact   ICE                                                            | 25,453    | 57.16%         |
| ICE   Servicio de Inmigración y Control de Aduanas d<br>e Estados Unidos | 22,129    | 43.62%         |

| Top keywords                            |       |                 |
|-----------------------------------------|-------|-----------------|
| Keyword                                 | Users | Time on<br>Page |
| ice                                     | 155   | 06:54:04        |
| ice detainee locator                    | 80    | 07:01:58        |
| ICE                                     | 59    | 03:16:19        |
| members                                 | 50    | 00:01:25        |
| undefined                               | 47    | 01:51:08        |
| ice locator                             | 36    | 06:13:54        |
| hsi                                     | 31    | 01:32:59        |
| ice.gov                                 | 30    | 02:06:29        |
| pbnds 2011                              | 23    | 03:28:21        |
| immigration and customs enforc<br>ement | 20    | 01:47:51        |