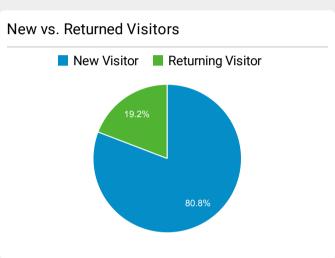

| 79,195    | 39.67%         |
| ICE Tip Form   ICE                                                       | 49,451    | 79.48%         |
| Detention Facilities   ICE                                               | 34,079    | 40.04%         |
| Student and Exchange Visitor Program   ICE                               | 31,359    | 55.51%         |
| Page Not Found   ICE                                                     | 29,031    | 67.63%         |
| Newsroom   ICE                                                           | 26,641    | 68.06%         |
| Contact   ICE                                                            | 25,453    | 57.16%         |
| ICE   Servicio de Inmigración y Control de Aduanas d<br>e Estados Unidos | 22,129    | 43.62%         |







| Top keywords                            |       |                 |
|-----------------------------------------|-------|-----------------|
| Keyword                                 | Users | Time on<br>Page |
| ice                                     | 155   | 06:54:04        |
| ice detainee locator                    | 80    | 07:01:58        |
| ICE                                     | 59    | 03:16:19        |
| members                                 | 50    | 00:01:25        |
| undefined                               | 47    | 01:51:08        |
| ice locator                             | 36    | 06:13:54        |
| hsi                                     | 31    | 01:32:59        |
| ice.gov                                 | 30    | 02:06:29        |
| pbnds 2011