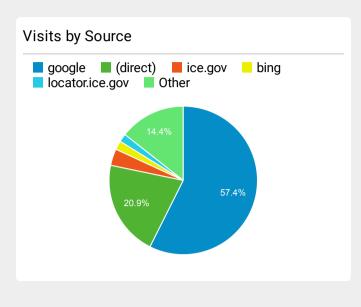

| 110,767   | 39.09%         |
| ICE Tip Form   ICE                                                       | 65,342    | 82.15%         |
| ICE   Servicio de Inmigración y Control de Aduanas d<br>e Estados Unidos | 52,538    | 36.14%         |
| Oficina de Detención y Deportación   ICE                                 | 50,339    | 17.16%         |
| Check-In   ICE                                                           | 49,835    | 30.35%         |
| Detention Facilities   ICE                                               | 48,150    | 38.98%         |
| Reportarse   ICE                                                         | 46,660    | 42.16%         |
| Student and Exchange Visitor Program   ICE                               | 40,092    | 54.35%         |







| Top keywords         |       |              |
|----------------------|-------|--------------|
| Keyword              | Users | Time on Page |
| ice                  | 70    | 00:59:52     |
| ice detainee locator | 23    | 01:36:01     |
| ICE                  | 21    | 00:26:08     |
| sevis                | 19    | 00:15:33     |
| sevis fee            | 15    | 00:08:58     |
| ice locator          | 12    | 01:15:23     |
| sex videos download  | 12    | 00:00:18     |
| download sex videos  | 11    | 00:00:00     |
| Sex videos download  | 11    | 00:00:00     |
| ice inmate locator   | 7     | 00:54:32     |

# DHS.gov Customer Satisfaction Survey 2/1/22- 2/29/22

|