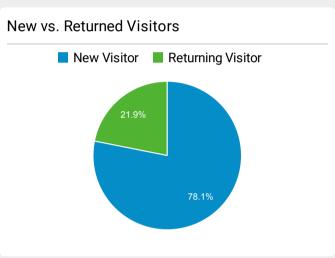

| 92,508    | 51.60%         |
| ICE   Servicio de Inmigración y Control de Aduanas d<br>e Estados Unidos | 50,995    | 52.37%         |
| Reportarse   ICE                                                         | 42,566    | 60.34%         |
| Oficina de Detención y Deportación   ICE                                 | 33,834    | 56.66%         |
| ICE Tip Form   ICE                                                       | 32,624    | 81.69%         |
| Student and Exchange Visitor Program   ICE                               | 29,608    | 67.17%         |
| Detention Facilities   ICE                                               | 22,916    | 38.88%         |
| Contact   ICE                                                            | 21,571    | 54.25%         |







| Keyword                                                                     | Users | Time on<br>Page |
|-----------------------------------------------------------------------------|-------|-----------------|
| site:www.ice.gov                                                            | 101   | 00:00:00        |
| members                                                                     | 60    | 00:07:41        |
| campaign                                                                    | 47    | 00:01:36        |
| https://www.ice.gov/                                                        | 12    | 00:26:54        |
| ice                                                                         | 12    | 00:55:57        |
| https://www.ice.gov/es/reportarse