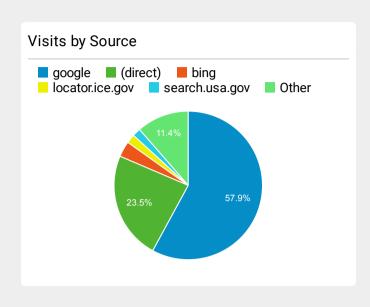

| 92,508    | 51.60%         |
| ICE   Servicio de Inmigración y Control de Aduanas d<br>e Estados Unidos | 50,995    | 52.37%         |
| Reportarse   ICE                                                         | 42,566    | 60.34%         |
| Oficina de Detención y Deportación   ICE                                 | 33,834    | 56.66%         |
| ICE Tip Form   ICE                                                       | 32,624    | 81.69%         |
| Student and Exchange Visitor Program   ICE                               | 29,608    | 67.17%         |
| Detention Facilities   ICE                                               | 22,916    | 38.88%         |
| Contact   ICE                                                            | 21,571    | 54.25%         |







| Keyword                                                                     | Users | Time on<br>Page |
|-----------------------------------------------------------------------------|-------|-----------------|
| site:www.ice.gov                                                            | 101   | 00:00:00        |
| members                                                                     | 60    | 00:07:41        |
| campaign                                                                    | 47    | 00:01:36        |
| https://www.ice.gov/                                                        | 12    | 00:26:54        |
| ice                                                                         | 12    | 00:55:57        |
| https://www.ice.gov/es/reportarse