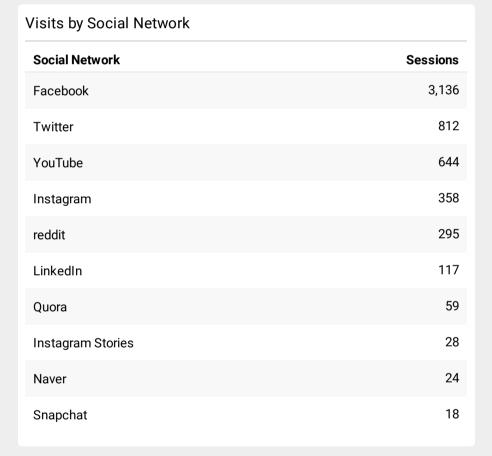

| 92,508    | 51.60%         |
| ICE   Servicio de Inmigración y Control de Aduanas d<br>e Estados Unidos | 50,995    | 52.37%         |
| Reportarse   ICE                                                         | 42,566    | 60.34%         |
| Oficina de Detención y Deportación   ICE                                 | 33,834    | 56.66%         |
| ICE Tip Form   ICE                                                       | 32,624    | 81.69%         |
| Student and Exchange Visitor Program   ICE                               | 29,608    | 67.17%         |
| Detention Facilities   ICE                                               | 22,916    | 38.88%         |
| Contact   ICE                                                            | 21,571    | 54.25%         |







| Keyword                                                                     | Users | Time on<br>Page |
|-----------------------------------------------------------------------------|-------|-----------------|
| site:www.ice.gov                                                            | 101   | 00:00:00        |
| members                                                                     | 60    | 00:07:41        |
| campaign                                                                    | 47    | 00:01:36        |
| https://www.ice.gov/                                                        | 12    | 00:26:54        |
| ice                                                                         | 12    | 00:55:57        |
| https://www.ice.gov/es/reportarse