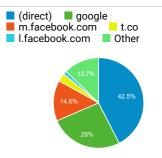

#### Visits by Social Network

| <b>Sessions</b> 672,472 |
|-------------------------|
| 672,472                 |
|                         |
| 119,125                 |
| 19,164                  |
| 8,016                   |
| 5,237                   |
| 5,075                   |
| 1,186                   |
| 1,167                   |
| 1,145                   |
| 1,130                   |
|                         |

#### Visits by Source

Bounce

Rate

Pageviews