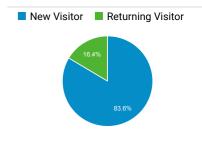

on Stolen Promise   ICE                                                                                                | 45,204    | 88.68% |
| Working for ICE   ICE                                                                                                         | 40,885    | 35.98% |

#### Visits by Social Network

| <b>Sessions</b> 672,472 |
|-------------------------|
| 672,472                 |
|                         |
| 119,125                 |
| 19,164                  |
| 8,016                   |
| 5,237                   |
| 5,075                   |
| 1,186                   |
| 1,167                   |
| 1,145                   |
| 1,130                   |
|                         |

#### Visits by Source

Bounce

Rate

Pageviews



#### New vs. Returned Visitors



#### Top keywords

| Keyword                                                                                                                                                                  | Users | Time on<br>Page |
|--------------------------------------------------------------------------------------------------------------------------------------------------------------------------|-------|-----------------|
| https://www.ice.go<br>v/news/releases/se<br>vp-modifies-tempora<br>ry-exemptions-noni<br>mmigrant-students-t<br>aking-online-course<br>s-during                          | 3,068 | 55:34:56        |
| amazon                                                                                                                                                                   | 801   | 0