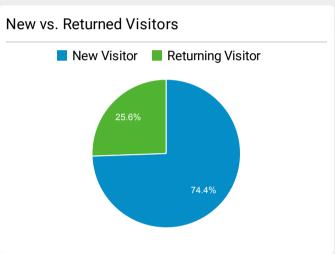

| 17,845    | 57.81%         |
| Check-In   ICE                                                           | 12,476    | 69.70%         |
| Oficina de Detención y Deportación   ICE                                 | 11,501    | 62.50%         |
| ICE   Servicio de Inmigración y Control de Aduanas d<br>e Estados Unidos | 10,587    | 60.14%         |
| Student and Exchange Visitor Program   ICE                               | 9,389     | 67.01%         |
| ICE Tip Form   ICE                                                       | 9,166     | 80.67%         |
| Reportarse   ICE                                                         | 7,834     | 69.32%         |
| I-901 SEVIS Fee   ICE                                                    | 6,993     | 75.58%         |







| Top keywords         |       |              |
|----------------------|-------|--------------|
| Keyword              | Users | Time on Page |
| ad.1                 | 60    | 00:47:41     |
| ad.3                 | 52    | 00:21:38     |
| ad.2                 | 25    | 00:00:15     |
| ice                  | 16    | 00:04:00     |
| sevis fee            | 16    | 00:09:37     |
| ICE                  | 13    | 00:18:54     |
| ice detainee locator | 10    | 00:20:26     |
| ice locator          | 9     | 01:01:27     |
| ad.4                 | 7     | 00:00:55     |
| ice inmate locator   | 6     | 00:27:58     |

# DHS.gov Customer Satisfaction Survey 7/1/22-7/31/22

|