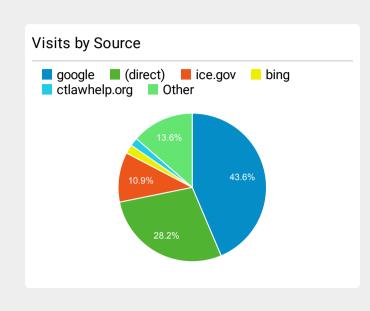

| 17,845    | 57.81%         |
| Check-In   ICE                                                           | 12,476    | 69.70%         |
| Oficina de Detención y Deportación   ICE                                 | 11,501    | 62.50%         |
| ICE   Servicio de Inmigración y Control de Aduanas d<br>e Estados Unidos | 10,587    | 60.14%         |
| Student and Exchange Visitor Program   ICE                               | 9,389     | 67.01%         |
| ICE Tip Form   ICE                                                       | 9,166     | 80.67%         |
| Reportarse   ICE                                                         | 7,834     | 69.32%         |
| I-901 SEVIS Fee   ICE                                                    | 6,993     | 75.58%         |







| Top keywords         |       |              |
|----------------------|-------|--------------|
| Keyword              | Users | Time on Page |
| ad.1                 | 60    | 00:47:41     |
| ad.3                 | 52    | 00:21:38     |
| ad.2                 | 25    | 00:00:15     |
| ice                  | 16    | 00:04:00     |
| sevis fee            | 16    | 00:09:37     |
| ICE                  | 13    | 00:18:54     |
| ice detainee locator | 10    | 00:20:26     |
| ice locator          | 9     | 01:01:27     |
| ad.4                 | 7     | 00:00:55     |
| ice inmate locator   | 6     | 00:27:58     |

# DHS.gov Customer Satisfaction Survey 7/1/22-7/31/22

|