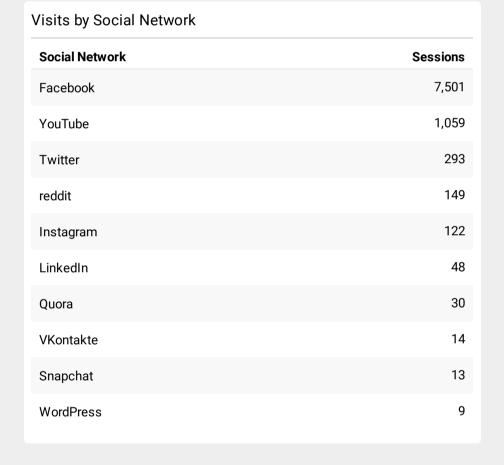

| 17,845    | 57.81%         |
| Check-In   ICE                                                           | 12,476    | 69.70%         |
| Oficina de Detención y Deportación   ICE                                 | 11,501    | 62.50%         |
| ICE   Servicio de Inmigración y Control de Aduanas d<br>e Estados Unidos | 10,587    | 60.14%         |
| Student and Exchange Visitor Program   ICE                               | 9,389     | 67.01%         |
| ICE Tip Form   ICE                                                       | 9,166     | 80.67%         |
| Reportarse   ICE                                                         | 7,834     | 69.32%         |
| I-901 SEVIS Fee   ICE                                                    | 6,993     | 75.58%         |







| Top keywords         |       |              |
|----------------------|-------|--------------|
| Keyword              | Users | Time on Page |
| ad.1                 | 60    | 00:47:41     |
| ad.3                 | 52    | 00:21:38     |
| ad.2                 | 25    | 00:00:15     |
| ice                  | 16    | 00:04:00     |
| sevis fee            | 16    | 00:09:37     |
| ICE                  | 13    | 00:18:54     |
| ice detainee locator | 10    | 00:20:26     |
| ice locator          | 9     | 01:01:27     |
| ad.4                 | 7     | 00:00:55     |
| ice inmate locator   | 6     | 00:27:58     |

# DHS.gov Customer Satisfaction Survey 7/1/22-7/31/22

|