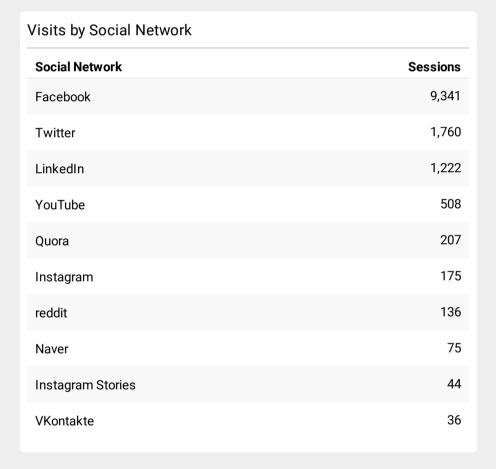

| 114,480   | 38.94%         |
| Student and Exchange Visitor Program   ICE                               | 68,112    | 53.06%         |
| ICE Tip Form   ICE                                                       | 56,280    | 77.82%         |
| I-901 SEVIS Fee   ICE                                                    | 53,156    | 46.25%         |
| Detention Facilities   ICE                                               | 48,437    | 33.93%         |
| Oficina de Detención y Deportación   ICE                                 | 44,128    | 17.14%         |
| ICE   Servicio de Inmigración y Control de Aduanas d<br>e Estados Unidos | 43,485    | 34.86%         |
| Contact   ICE                                                            | 35,561    | 57.22%         |







| Top keywords         |       |              |
|----------------------|-------|--------------|
| Keyword              | Users | Time on Page |
| ice                  | 137   | 04:51:57     |
| ice detainee locator | 59    | 01:44:42     |
| undefined            | 46    | 04:04:18     |
| ICE                  | 45    | 02:39:48     |
| human trafficking    | 39    | 00:19:21     |
| ice locator          | 34    | 00:57:41     |
| sevis                | 32    | 00:43:49     |
| sevis fee            | 32    | 00:29:50     |
| enforcement centre   | 28    | 00:00:00     |
| internal trafficking | 25    | 00:03:08     |

# **DHS.gov Customer Satisfaction Survey**

6/1/21-6/30/21

|