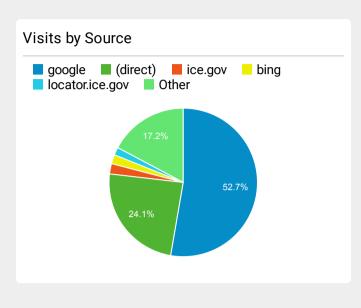

| 114,480   | 38.94%         |
| Student and Exchange Visitor Program   ICE                               | 68,112    | 53.06%         |
| ICE Tip Form   ICE                                                       | 56,280    | 77.82%         |
| I-901 SEVIS Fee   ICE                                                    | 53,156    | 46.25%         |
| Detention Facilities   ICE                                               | 48,437    | 33.93%         |
| Oficina de Detención y Deportación   ICE                                 | 44,128    | 17.14%         |
| ICE   Servicio de Inmigración y Control de Aduanas d<br>e Estados Unidos | 43,485    | 34.86%         |
| Contact   ICE                                                            | 35,561    | 57.22%         |







| Top keywords         |       |              |
|----------------------|-------|--------------|
| Keyword              | Users | Time on Page |
| ice                  | 137   | 04:51:57     |
| ice detainee locator | 59    | 01:44:42     |
| undefined            | 46    | 04:04:18     |
| ICE                  | 45    | 02:39:48     |
| human trafficking    | 39    | 00:19:21     |
| ice locator          | 34    | 00:57:41     |
| sevis                | 32    | 00:43:49     |
| sevis fee            | 32    | 00:29:50     |
| enforcement centre   | 28    | 00:00:00     |
| internal trafficking | 25    | 00:03:08     |

# **DHS.gov Customer Satisfaction Survey**

6/1/21-6/30/21

|