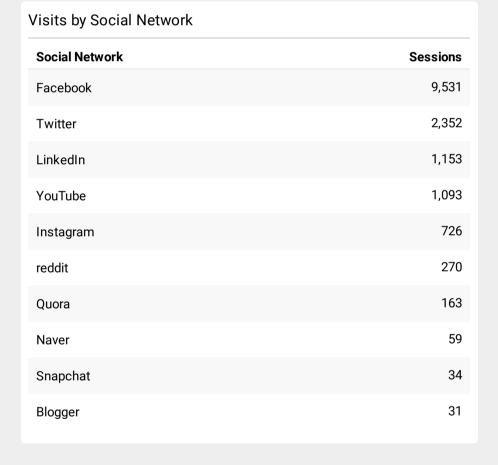

| 149,085   | 40.16%         |
| ICE Tip Form   ICE                                                       | 70,674    | 80.04%         |
| Detention Facilities   ICE                                               | 69,131    | 35.98%         |
| ICE   Servicio de Inmigración y Control de Aduanas d<br>e Estados Unidos | 67,795    | 34.36%         |
| Oficina de Detención y Deportación   ICE                                 | 67,457    | 16.29%         |
| Check-In   ICE                                                           | 57,007    | 29.17%         |
| Student and Exchange Visitor Program   ICE                               | 50,946    | 52.51%         |
| Contact   ICE                                                            | 49,700    | 57.74%         |







| Top keywords                         |       |                 |
|--------------------------------------|-------|-----------------|
| Keyword                              | Users | Time on<br>Page |
| ice                                  | 66    | 00:59:15        |
| ICE                                  | 22    | 01:01:21        |
| ice detainee locator                 | 21    | 01:55:10        |
| ice locator                          | 15    | 00:41:29        |
| immigration and customs enforc ement | 9     | 00:35:41        |
| sevis                                | 9     | 00:03:18        |
| hsi                                  | 8     | 00:58:04        |
| ice inmate locator                   | 8     | 00:15:19        |
| homeland security investigations     | 6     | 00:03:34