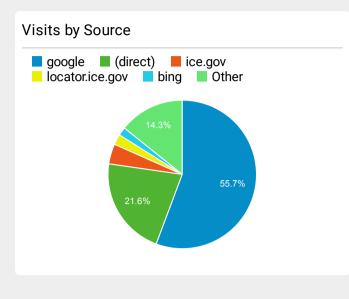

| 149,085   | 40.16%         |
| ICE Tip Form   ICE                                                       | 70,674    | 80.04%         |
| Detention Facilities   ICE                                               | 69,131    | 35.98%         |
| ICE   Servicio de Inmigración y Control de Aduanas d<br>e Estados Unidos | 67,795    | 34.36%         |
| Oficina de Detención y Deportación   ICE                                 | 67,457    | 16.29%         |
| Check-In   ICE                                                           | 57,007    | 29.17%         |
| Student and Exchange Visitor Program   ICE                               | 50,946    | 52.51%         |
| Contact   ICE                                                            | 49,700    | 57.74%         |







| Top keywords                         |       |                 |
|--------------------------------------|-------|-----------------|
| Keyword                              | Users | Time on<br>Page |
| ice                                  | 66    | 00:59:15        |
| ICE                                  | 22    | 01:01:21        |
| ice detainee locator                 | 21    | 01:55:10        |
| ice locator                          | 15    | 00:41:29        |
| immigration and customs enforc ement | 9     | 00:35:41        |
| sevis                                | 9     | 00:03:18        |
| hsi                                  | 8     | 00:58:04        |
| ice inmate locator                   | 8     | 00:15:19        |
| homeland security investigations     | 6     | 00:03:34