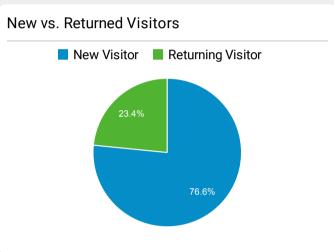

| 149,085   | 40.16%         |
| ICE Tip Form   ICE                                                       | 70,674    | 80.04%         |
| Detention Facilities   ICE                                               | 69,131    | 35.98%         |
| ICE   Servicio de Inmigración y Control de Aduanas d<br>e Estados Unidos | 67,795    | 34.36%         |
| Oficina de Detención y Deportación   ICE                                 | 67,457    | 16.29%         |
| Check-In   ICE                                                           | 57,007    | 29.17%         |
| Student and Exchange Visitor Program   ICE                               | 50,946    | 52.51%         |
| Contact   ICE                                                            | 49,700    | 57.74%         |







| Top keywords                         |       |                 |
|--------------------------------------|-------|-----------------|
| Keyword                              | Users | Time on<br>Page |
| ice                                  | 66    | 00:59:15        |
| ICE                                  | 22    | 01:01:21        |
| ice detainee locator                 | 21    | 01:55:10        |
| ice locator                          | 15    | 00:41:29        |
| immigration and customs enforc ement | 9     | 00:35:41        |
| sevis                                | 9     | 00:03:18        |
| hsi                                  | 8     | 00:58:04        |
| ice inmate locator                   | 8     | 00:15:19        |
| homeland security investigations     | 6     | 00:03:34