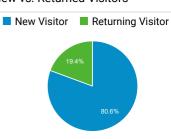

|
| Detention Facility Locator   ICE                                     | 36,500    | 43.31%         |
| Student and Exchange Visitor Program   ICE                           | 35,702    | 55.88%         |
| Working for ICE   ICE                                                | 31,261    | 36.45%         |

#### Visits by Social Network

| Social Network    | Sessions |
|-------------------|----------|
| Facebook          | 29,707   |
| Twitter           | 12,666   |
| YouTube           | 2,289    |
| Instagram         | 635      |
| LinkedIn          | 533      |
| Instagram Stories | 452      |
| Blogger           | 431      |
| reddit            | 176      |
| Quora             | 165      |
| TypePad           | 99       |

#### Visits by Source



#### New vs. Returned Visitors



#### Top keywords

| Keyword                              | Users | Time on<br>Page |
|--------------------------------------|-------|-----------------|
| ice                                  | 316   | 17:01:13        |
| ice detainee locator                 | 144   | 06:19:46        |
| ICE                                  | 121   | 15:58:26        |
| ice locator                          | 73    | 03:55:56        |
| undefined                            | 52    | 03:02:39        |
| ice inmate locator                   | 43    | 02:15:30        |
| ice.gov                              | 43    | 01:42:27        |
| ice locator detainee                 | 37    | 01:48:23        |
| immigration and cust oms enforcement | 34    | 02:46:56        |
| pbnds 2011                           | 3