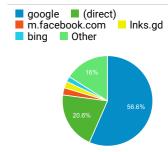

| 41,287    | 69.48%         |
| Detention Facility Locator   ICE                                     | 36,500    | 43.31%         |
| Student and Exchange Visitor Program   ICE                           | 35,702    | 55.88%         |
| Working for ICE   ICE                                                | 31,261    | 36.45%         |

#### Visits by Social Network

| Social Network    | Sessions |
|-------------------|----------|
| Facebook          | 29,707   |
| Twitter           | 12,666   |
| YouTube           | 2,289    |
| Instagram         | 635      |
| LinkedIn          | 533      |
| Instagram Stories | 452      |
| Blogger           | 431      |
| reddit            | 176      |
| Quora             | 165      |
| TypePad           | 99       |

#### Visits by Source



#### New vs. Returned Visitors



#### Top keywords

| Keyword                              | Users | Time on<br>Page |
|--------------------------------------|-------|-----------------|
| ice                                  | 316   | 17:01:13        |
| ice detainee locator                 | 144   | 06:19:46        |
| ICE                                  | 121   | 15:58:26        |
| ice locator                          | 73    | 03:55:56        |
| undefined                            | 52    | 03:02:39        |
| ice inmate locator                   | 43    | 02:15:30        |
| ice.gov                              | 43    | 01:42:27        |
| ice locator detainee                 | 37    | 01:48:23        |
| immigration and cust oms enforcement | 34    | 02:46:56        |
| pbnds