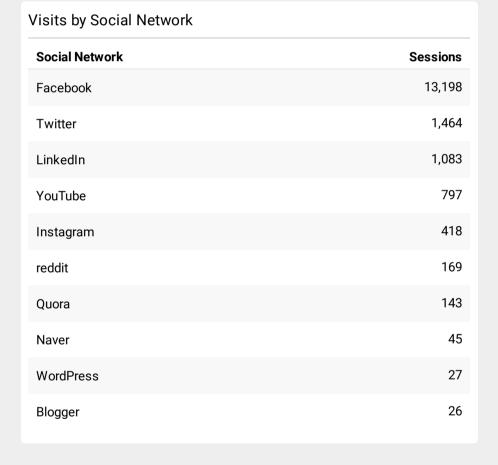

| 109,408   | 39.37%         |
| ICE Tip Form   ICE                                                       | 71,864    | 82.57%         |
| Check-In   ICE                                                           | 71,741    | 33.82%         |
| Oficina de Detención y Deportación   ICE                                 | 56,801    | 17.38%         |
| ICE   Servicio de Inmigración y Control de Aduanas d<br>e Estados Unidos | 56,147    | 34.37%         |
| Detention Facilities   ICE                                               | 45,638    | 37.25%         |
| Student and Exchange Visitor Program   ICE                               | 41,620    | 52.21%         |
| Reportarse   ICE                                                         | 39,845    | 41.34%         |







| Top keywords                 |       |              |
|------------------------------|-------|--------------|
| Keyword                      | Users | Time on Page |
| ice                          | 103   | 02:05:34     |
| ICE                          | 33    | 00:56:11     |
| ice detainee locator         | 27    | 01:54:42     |
| ice inmate locator           | 21    | 00:30:28     |
| ice system                   | 19    | 00:00:00     |
| sevis                        | 17    | 00:10:08     |
| number Ià gì                 | 14    | 00:00:00     |
| sevis fee                    | 13    | 00:06:23     |
| 2018 human trafficking stats | 12    | 00:00:00     |
| island là gì                 | 10    | 00:00:00     |

## **DHS.gov Customer Satisfaction Survey**

10/1/21-10/31/21

|