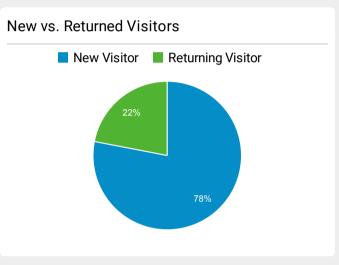

| 109,408   | 39.37%         |
| ICE Tip Form   ICE                                                       | 71,864    | 82.57%         |
| Check-In   ICE                                                           | 71,741    | 33.82%         |
| Oficina de Detención y Deportación   ICE                                 | 56,801    | 17.38%         |
| ICE   Servicio de Inmigración y Control de Aduanas d<br>e Estados Unidos | 56,147    | 34.37%         |
| Detention Facilities   ICE                                               | 45,638    | 37.25%         |
| Student and Exchange Visitor Program   ICE                               | 41,620    | 52.21%         |
| Reportarse   ICE                                                         | 39,845    | 41.34%         |







| Top keywords                 |       |              |
|------------------------------|-------|--------------|
| Keyword                      | Users | Time on Page |
| ice                          | 103   | 02:05:34     |
| ICE                          | 33    | 00:56:11     |
| ice detainee locator         | 27    | 01:54:42     |
| ice inmate locator           | 21    | 00:30:28     |
| ice system                   | 19    | 00:00:00     |
| sevis                        | 17    | 00:10:08     |
| number Ià gì                 | 14    | 00:00:00     |
| sevis fee                    | 13    | 00:06:23     |
| 2018 human trafficking stats | 12    | 00:00:00     |
| island là gì                 | 10    | 00:00:00     |

## **DHS.gov Customer Satisfaction Survey**

10/1/21-10/31/21

|