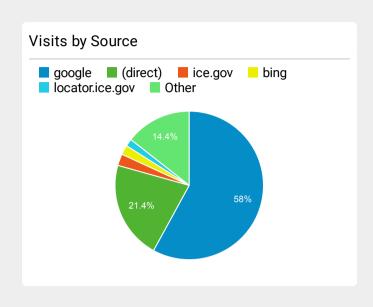

| 109,408   | 39.37%         |
| ICE Tip Form   ICE                                                       | 71,864    | 82.57%         |
| Check-In   ICE                                                           | 71,741    | 33.82%         |
| Oficina de Detención y Deportación   ICE                                 | 56,801    | 17.38%         |
| ICE   Servicio de Inmigración y Control de Aduanas d<br>e Estados Unidos | 56,147    | 34.37%         |
| Detention Facilities   ICE                                               | 45,638    | 37.25%         |
| Student and Exchange Visitor Program   ICE                               | 41,620    | 52.21%         |
| Reportarse   ICE                                                         | 39,845    | 41.34%         |







| Top keywords                 |       |              |
|------------------------------|-------|--------------|
| Keyword                      | Users | Time on Page |
| ice                          | 103   | 02:05:34     |
| ICE                          | 33    | 00:56:11     |
| ice detainee locator         | 27    | 01:54:42     |
| ice inmate locator           | 21    | 00:30:28     |
| ice system                   | 19    | 00:00:00     |
| sevis                        | 17    | 00:10:08     |
| number Ià gì                 | 14    | 00:00:00     |
| sevis fee                    | 13    | 00:06:23     |
| 2018 human trafficking stats | 12    | 00:00:00     |
| island là gì                 | 10    | 00:00:00     |

## **DHS.gov Customer Satisfaction Survey**

10/1/21-10/31/21

|