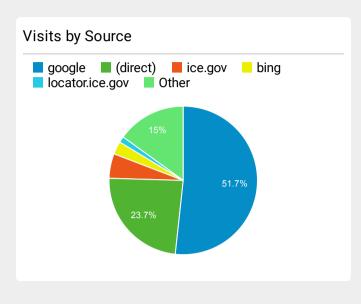

80,619        | 52.91%         |
| Check-In   ICE                                                          | 72,492        | 64.00%         |
| Oficina de Detención y Deportación   ICE                                | 46,808        | 58.80%         |
| ICE   Servicio de Inmigración y Control de Aduanas de<br>Estados Unidos | 39,440        | 55.09%         |
| Reportarse   ICE                                                        | 37,344        | 66.67%         |
| ICE Tip Form   ICE                                                      | 30,311        | 79.28%         |
| Student and Exchange Visitor Program   ICE                              | 29,725        | 65.80%         |
| Detention Facilities   ICE                                              | 28,935        | 33.42%         |







| Top keywords                             |       |                 |
|------------------------------------------|-------|-----------------|
| Keyword                                  | Users | Time on<br>Page |
| ice                                      | 21    | 00:24:16        |
| site:www.ice.gov                         | 20    | 00:00:00        |
| locator.ice.gov                          | 17    | 02:22:03        |
| https://www.ice.gov/es/sobre-IC<br>E/ero | 13    | 00:35:16        |
| sevis                                    | 12    | 00:04:44        |
| https://locator.ice.gov/                 | 11    | 02:24:18        |
| https://www.ice.gov/                     | 11    | 00:10:03        |
| locator ice                              | 11    | 01:12:26        |
| www.ice.gov l