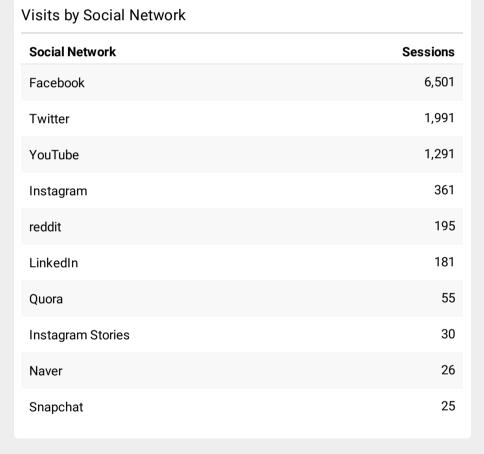

| 80,619        | 52.91%         |
| Check-In   ICE                                                          | 72,492        | 64.00%         |
| Oficina de Detención y Deportación   ICE                                | 46,808        | 58.80%         |
| ICE   Servicio de Inmigración y Control de Aduanas de<br>Estados Unidos | 39,440        | 55.09%         |
| Reportarse   ICE                                                        | 37,344        | 66.67%         |
| ICE Tip Form   ICE                                                      | 30,311        | 79.28%         |
| Student and Exchange Visitor Program   ICE                              | 29,725        | 65.80%         |
| Detention Facilities   ICE                                              | 28,935        | 33.42%         |







| Top keywords                             |       |                 |
|------------------------------------------|-------|-----------------|
| Keyword                                  | Users | Time on<br>Page |
| ice                                      | 21    | 00:24:16        |
| site:www.ice.gov                         | 20    | 00:00:00        |
| locator.ice.gov                          | 17    | 02:22:03        |
| https://www.ice.gov/es/sobre-IC<br>E/ero | 13    | 00:35:16        |
| sevis                                    | 12    | 00:04:44        |
| https://locator.ice.gov/                 | 11    | 02:24:18        |
| https://www.ice.gov/                     | 11    | 00:10:03        |
| locator ice                              | 11    | 01:12:26        |
| www.ice.gov