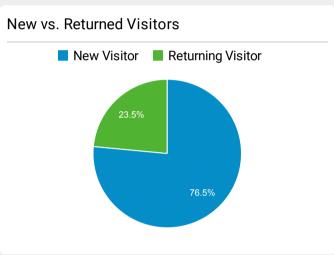

0,619        | 52.91%         |
| Check-In   ICE                                                          | 72,492        | 64.00%         |
| Oficina de Detención y Deportación   ICE                                | 46,808        | 58.80%         |
| ICE   Servicio de Inmigración y Control de Aduanas de<br>Estados Unidos | 39,440        | 55.09%         |
| Reportarse   ICE                                                        | 37,344        | 66.67%         |
| ICE Tip Form   ICE                                                      | 30,311        | 79.28%         |
| Student and Exchange Visitor Program   ICE                              | 29,725        | 65.80%         |
| Detention Facilities   ICE                                              | 28,935        | 33.42%         |







| Top keywords                             |       |                 |
|------------------------------------------|-------|-----------------|
| Keyword                                  | Users | Time on<br>Page |
| ice                                      | 21    | 00:24:16        |
| site:www.ice.gov                         | 20    | 00:00:00        |
| locator.ice.gov                          | 17    | 02:22:03        |
| https://www.ice.gov/es/sobre-IC<br>E/ero | 13    | 00:35:16        |
| sevis                                    | 12    | 00:04:44        |
| https://locator.ice.gov/                 | 11    | 02:24:18        |
| https://www.ice.gov/                     | 11    | 00:10:03        |
| locator ice                              | 11    | 01:12:26        |
| www.ice.gov loc