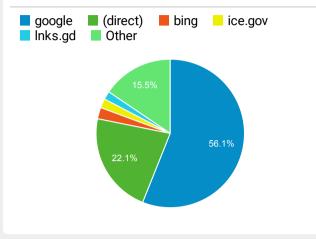

## Visits by Source

New vs. Returned Visitors

 New Visitor
 Returning Visitor

 33.8%
 66.2%