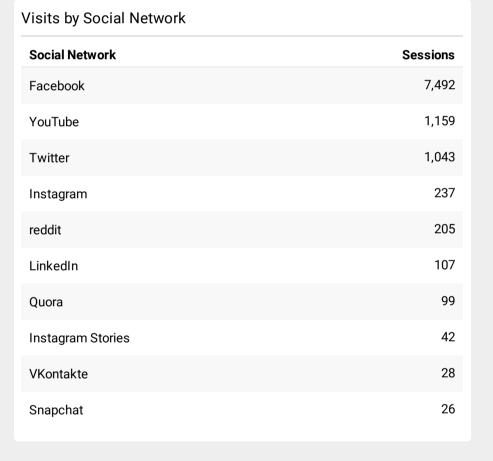

| 72,268        | 54.17%         |
| Check-In   ICE                                                          | 52,564        | 64.91%         |
| Oficina de Detención y Deportación   ICE                                | 39,186        | 59.63%         |
| ICE   Servicio de Inmigración y Control de Aduanas de<br>Estados Unidos | 34,952        | 54.57%         |
| Reportarse   ICE                                                        | 30,114        | 66.19%         |
| ICE Tip Form   ICE                                                      | 29,853        | 79.60%         |
| Student and Exchange Visitor Program   ICE                              | 27,164        | 67.25%         |
| Detention Facilities   ICE                                              | 26,066        | 35.58%         |







| Top keywords                          |       |                 |
|---------------------------------------|-------|-----------------|
| Keyword                               | Users | Time on<br>Page |
| ice                                   | 25    | 00:59:02        |
| ad.1                                  | 9     | 00:00:34        |
| https://locator.ice.gov/odls/#/in dex | 9     | 00:29:45        |
| ICE                                   | 9     | 00:01:58        |
| ice detainee locator                  | 8     | 00:08:46        |
| locator.ice.gov                       | 7     | 00:43:04        |
| ice locator                           | 6     | 00:49:10        |
| sevis                                 | 6     | 00:00:31        |
| detainee locator                      | 4