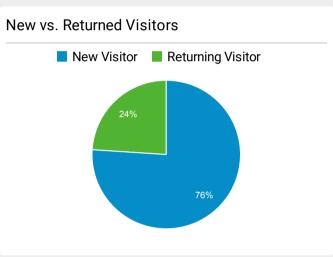

2,268        | 54.17%         |
| Check-In   ICE                                                          | 52,564        | 64.91%         |
| Oficina de Detención y Deportación   ICE                                | 39,186        | 59.63%         |
| ICE   Servicio de Inmigración y Control de Aduanas de<br>Estados Unidos | 34,952        | 54.57%         |
| Reportarse   ICE                                                        | 30,114        | 66.19%         |
| ICE Tip Form   ICE                                                      | 29,853        | 79.60%         |
| Student and Exchange Visitor Program   ICE                              | 27,164        | 67.25%         |
| Detention Facilities   ICE                                              | 26,066        | 35.58%         |







| Top keywords                          |       |                 |
|---------------------------------------|-------|-----------------|
| Keyword                               | Users | Time on<br>Page |
| ice                                   | 25    | 00:59:02        |
| ad.1                                  | 9     | 00:00:34        |
| https://locator.ice.gov/odls/#/in dex | 9     | 00:29:45        |
| ICE                                   | 9     | 00:01:58        |
| ice detainee locator                  | 8     | 00:08:46        |
| locator.ice.gov                       | 7     | 00:43:04        |
| ice locator                           | 6     | 00:49:10        |
| sevis                                 | 6     | 00:00:31        |
| detainee locator                      | 4     |