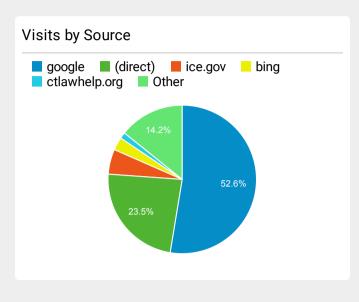

72,268        | 54.17%         |
| Check-In   ICE                                                          | 52,564        | 64.91%         |
| Oficina de Detención y Deportación   ICE                                | 39,186        | 59.63%         |
| ICE   Servicio de Inmigración y Control de Aduanas de<br>Estados Unidos | 34,952        | 54.57%         |
| Reportarse   ICE                                                        | 30,114        | 66.19%         |
| ICE Tip Form   ICE                                                      | 29,853        | 79.60%         |
| Student and Exchange Visitor Program   ICE                              | 27,164        | 67.25%         |
| Detention Facilities   ICE                                              | 26,066        | 35.58%         |







| Top keywords                          |       |                 |
|---------------------------------------|-------|-----------------|
| Keyword                               | Users | Time on<br>Page |
| ice                                   | 25    | 00:59:02        |
| ad.1                                  | 9     | 00:00:34        |
| https://locator.ice.gov/odls/#/in dex | 9     | 00:29:45        |
| ICE                                   | 9     | 00:01:58        |
| ice detainee locator                  | 8     | 00:08:46        |
| locator.ice.gov                       | 7     | 00:43:04        |
| ice locator                           | 6     | 00:49:10        |
| sevis                                 | 6     | 00:00:31        |
| detainee locator                      | 4