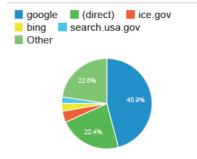

| 45.55%         |
| Student and Exchange Visitor Pr ogram   ICE                                | 59,704    | 41.19%         |
| Detention Facility Locator   ICE                                           | 51,563    | 32.80%         |
| General Contact Information   IC E                                         | 35,694    | 53.82%         |
| Enforcement and Removal Opera tions Field Offices   ICE                    | 33,836    | 52.27%         |
| Careers   ICE                                                              | 27,207    | 21.25%         |
| News Releases   ICE                                                        | 25,430    | 52.13%         |
| Student Process Steps: How to N avigate the U.S. Immigration Syst em   ICE | 25,220    | 46.44%         |

#### Visits by Source



#### New vs. Returned Visitors



#### Visits by Social Network

| Social Network | Sessions |
|----------------|----------|
| Facebook       | 21,702   |
| Twitter        | 1,918    |
| LinkedIn       | 760      |
| Blogger        | 212      |
| reddit         | 106      |
| BuzzFeed       | 94       |
| TripAdvisor    | 65       |
| Naver          | 60       |
| wikiHow        | 57       |
| WordPress      | 48       |

#### Top keywords

| Keyword                              | Users | Time on<br>Page |
|--------------------------------------|-------|-----------------|
| ice                                  | 1,625 | 84:26:41        |
| sevis                                | 294   | 13:00:39        |
| ice locator                          | 275   | 21:40:56        |
| immigration and