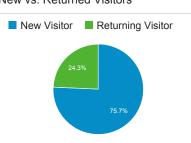

395    | 51.23%         |
| Careers   ICE                                                              | 25,352    | 22.70%         |
| News Releases   ICE                                                        | 24,836    | 53.50%         |
| Student Process Steps: How to N avigate the U.S. Immigration Syst em   ICE | 19,578    | 47.78%         |

#### Visits by Social Network

| Social Network | Sessions |
|----------------|----------|
| Facebook       | 12,721   |
| Twitter        | 2,527    |
| LinkedIn       | 498      |
| reddit         | 162      |
| Blogger        | 156      |
| YouTube        | 61       |
| Naver          | 52       |
| WordPress      | 41       |
| Disqus         | 37       |
| Oshiete! goo   | 32       |

#### Visits by Source



#### New vs. Returned Visitors



#### Top keywords

| Keyword                              | Users | Time on<br>Page |
|--------------------------------------|-------|-----------------|
| ice                                  | 1,537 | 54:35:57        |
| immigration and cus toms enforcement | 289   | 11:29:53        |
| sevis                                | 282   | 10:00:18        |
| ice detainee locator                 | 215   | 36:36:22        |
| ice.gov                              | 215   | 23:13:54        |
| ice locator                          | 196   | 44:29:54        |
| ice immigration                      | 144   | 04:33:04        |
| immigration                          | 115   | 02:56:23        |
| sevis fee                            | 113   | 02:50:55        |
| www.ice.gov                          | 1