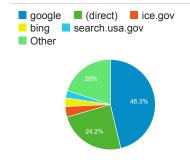

ces   ICE                    | 32,395    | 51.23%         |
| Careers   ICE                                                              | 25,352    | 22.70%         |
| News Releases   ICE                                                        | 24,836    | 53.50%         |
| Student Process Steps: How to N avigate the U.S. Immigration Syst em   ICE | 19,578    | 47.78%         |

#### Visits by Social Network

| Social Network | Sessions |
|----------------|----------|
| Facebook       | 12,721   |
| Twitter        | 2,527    |
| LinkedIn       | 498      |
| reddit         | 162      |
| Blogger        | 156      |
| YouTube        | 61       |
| Naver          | 52       |
| WordPress      | 41       |
| Disqus         | 37       |
| Oshiete! goo   | 32       |

#### Visits by Source



#### New vs. Returned Visitors



#### Top keywords

| Keyword                              | Users | Time on<br>Page |
|--------------------------------------|-------|-----------------|
| ice                                  | 1,537 | 54:35:57        |
| immigration and cus toms enforcement | 289   | 11:29:53        |
| sevis                                | 282   | 10:00:18        |
| ice detainee locator                 | 215   | 36:36:22        |
| ice.gov                              | 215   | 23:13:54        |
| ice locator                          | 196   | 44:29:54        |
| ice immigration                      | 144   | 04:33:04        |
| immigration                          | 115   | 02:56:23        |
| sevis fee                            | 113   | 02:50:55        |
| www.ic