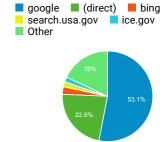

| 48,157    | 50.78%         |
| News Releases   ICE                                    | 44,283    | 58.54%         |
| General Contact Information   ICE                      | 43,000    | 53.20%         |
| Enforcement and Removal Operations Field Offices   ICE | 39,412    | 50.29%         |
| Contact ICE Field Offices   ICE                        | 31,200    | 46.29%         |

## Visits by Social Network

| Social Network | Sessions |
|----------------|----------|
| Facebook       | 22,873   |
| Twitter        | 9,387    |
| reddit         | 5,211    |
| LinkedIn       | 1,650    |
| YouTube        | 481      |
| Instagram      | 249      |
| Quora          | 183      |
| wikiHow        | 177      |
| Blogger        | 144      |
| WordPress      | 72       |

## Visits by Source



## New vs. Returned Visitors



## Top keywords

ice immigration

| Keyword                                                                                                                                         | Users | Time on<br>Page |
|-------------------------------------------------------------------------------------------------------------------------------------------------|-------|-----------------|
| ice                                                                                                                                             | 384   | 11:27:56        |
| https://www.ice.go<br>v/sevis                                                                                                                   | 183   | 02:12:16        |
| ICE