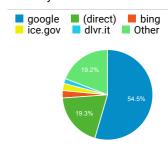

| 46,789    | 52.29%         |
| General Contact Information   ICE                      | 42,726    | 67.94%         |
| News Releases   ICE                                    | 41,240    | 63.63%         |
| Enforcement and Removal Operations Field Offices   ICE | 37,888    | 52.00%         |
| ICE Most Wanted   ICE                                  | 30,412    | 49.20%         |

## Visits by Social Network

| Social Network | Sessions |
|----------------|----------|
| Facebook       | 25,118   |
| Twitter        | 14,624   |
| LinkedIn       | 680      |
| Instagram      | 569      |
| wikiHow        | 352      |
| YouTube        | 332      |
| reddit         | 261      |
| Quora          | 160      |
| Naver          | 55       |
| Blogger        | 48       |

#### Visits by Source



#### New vs. Returned Visitors



#### Top keywords

| Keyword                                 | Users | Time on<br>Page |
|-----------------------------------------|-------|-----------------|
| ice                                     | 1,730 | 60:11:35        |
| amazon                                  | 1,453 | 00:00:29        |
| ICE                                     | 686   | 20:52:53        |
| ice detainee locator                    | 560   | 37:26:21        |
| ice locator                             | 443   | 23:32:58        |
| immigration and cus<br>toms enforcement | 205   | 11:59:54        |
| sevis fee                               | 160   | 05:03:54        |
| detainee locator                        | 151   | 09:08:05        |
| ice locator detainee                    | 1