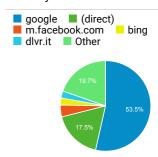

ICE                                                  | 61,042    | 36.50%         |
| Student and Exchange Visitor Program   ICE                                        | 48,336    | 52.52%         |
| Enforcement and Removal Operati<br>ons Field Offices   ICE                        | 43,139    | 50.78%         |
| Working for ICE   ICE                                                             | 42,757    | 33.69%         |
| News Releases   ICE                                                               | 40,681    | 60.17%         |
| Wife of senator in the Philippines s<br>entenced for bulk cash smuggling  <br>ICE | 37,673    | 92.84%         |
| General Contact Information   ICE                                                 | 34,715    | 55.41%         |

#### Visits by Source



#### New vs. Returned Visitors



#### Visits by Social Network

| Social Network    | Sessions |
|-------------------|----------|
| Facebook          | 55,450   |
| Twitter           | 6,622    |
| reddit            | 579      |
| YouTube           | 423      |
| Instagram Stories | 390      |
| LinkedIn          | 302      |
| Instagram         | 257      |
| Quora             | 217      |
| wikiHow           | 191      |
| Blogger           | 77       |

#### Top keywords

| Keyword                                 | Users | Time on Page |
|-----------------------------------------|-------|--------------|
| ice                                     | 1,552 | 64:55:55     |
| amazon                                  | 1,009 | 00:00:00     |
| ICE                                     | 607