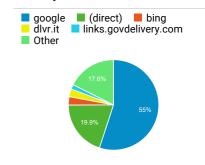

change Visitor Program   ICE             | 41,846    | 50.62% |
| Enforcement and Removal Operations Field Offices   ICE | 36,618    | 50.70% |
| General Contact Information   ICE                      | 33,944    | 56.74% |
| News Releases   ICE                                    | 33,472    | 60.47% |
| Contact ICE Field Offices   ICE                        | 24,090    | 49.32% |

#### Visits by Social Network

| Social Network | Sessions |
|----------------|----------|
| Facebook       | 14,347   |
| Twitter        | 7,003    |
| LinkedIn       | 634      |
| reddit         | 328      |
| wikiHow        | 258      |
| Quora          | 214      |
| Instagram      | 172      |
| Blogger        | 151      |
| YouTube        | 134      |
| Google+        | 71       |

#### Visits by Source



#### New vs. Returned Visitors



#### Top keywords

| Keyword                              | Users | Time on<br>Page |
|--------------------------------------|-------|-----------------|
| ice                                  | 1,601 | 67:16:13        |
| ICE                                  | 676   | 23:56:40        |
| ice detainee locator                 | 502   | 29:54:47        |
| ice locator                          | 343   | 35:11:26        |
| immigration and cus toms enforcement | 226   | 17:21:24        |
| ice inmate locator                   | 198   | 11:28:28        |
| ice.gov                              | 167   | 12:33:26        |
| sevis                                | 144   | 07:43:02        |
| detainee locator                     | 129   | 05:47:29        |
| ice lo