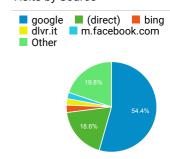

es   ICE                                                                                                          | 8,169     | 61.90%         |
| Working for ICE   ICE                                                                                                        | 8,158     | 32.02%         |
| General Contact Information   ICE                                                                                            | 7,594     | 70.78%         |
| ICE captures Salvadoran illegal alie<br>n released by Buncombe County d<br>espite conviction for child sex offe<br>nse   ICE | 6,694     | 90.99%         |
| Enforcement and Removal Operations Field Offices   ICE                                                                       | 6,135     | 52.02%         |

### Visits by Source



New vs. Returned Visitors



### Visits by Social Network

| Social Network | Sessions |
|----------------|----------|
| Facebook       | 5,786    |
| Twitter        | 3,880    |
| LinkedIn       | 511      |
| wikiHow        | 77       |
| Quora          | 40       |
| YouTube        | 37       |
| Instagram      | 36       |
| Blogger        | 35       |
| reddit         | 29       |
| Naver          | 20       |

### Top keywords

| Keyword                                 | Users | Time on<br>Page |
|-----------------------------------------|-------|-----------------|
| amazon                                  | 318   | 00:00:04        |
| ice                                     | 240   | 10:01:42        |
| ice detainee locator                    | 168   | 08:33:45        |
| ice loca