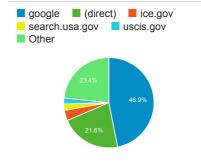

#### Visits by Social Network

| Social Network | Sessions |
|----------------|----------|
| Facebook       | 19,595   |
| Twitter        | 2,100    |
| reddit         | 267      |
| Blogger        | 170      |
| LinkedIn       | 150      |
| Naver          | 90       |
| wikiHow        | 85       |
| Disqus         | 73       |
| Sina Weibo     | 62       |
| WordPress      | 56       |

### Top keywords

| Keyword                              | Users | Time on<br>Page |
|--------------------------------------|-------|-----------------|
| ice                                  | 1,380 | 67:11:21        |
| sevis                                | 490   | 30:15:39        |
| sevis fee                            | 317   | 09:42:24        |
| ice locator                          | 231   | 25:47:56        |
| immigration                          | 216   | 07:13:12        |
| sevis fee网站                          | 187   | 15:20:01        |
| immigration and cus toms enforcement | 181   | 06:04:42        |
| ice detainee locator                 | 179   | 28:20:37        |
| ice.gov                              | 144   | 12:02:06        |
| ice immigration                      | 115   | 06:33:21        |