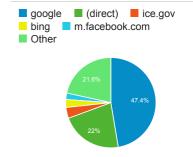

ces   ICE                    | 33,287    | 50.99%         |
| Careers   ICE                                                              | 28,669    | 21.23%         |
| News Releases   ICE                                                        | 24,160    | 52.22%         |
| Student Process Steps: How to N avigate the U.S. Immigration Syst em   ICE | 23,258    | 50.06%         |

#### Visits by Social Network

| Social Network | Sessions |
|----------------|----------|
| Facebook       | 20,561   |
| Twitter        | 2,185    |
| Blogger        | 197      |
| LinkedIn       | 132      |
| wikiHow        | 58       |
| Disqus         | 49       |
| Naver          | 46       |
| Sina Weibo     | 33       |
| Oshiete! goo   | 32       |
| reddit         | 32       |

#### Visits by Source



#### New vs. Returned Visitors



#### Top keywords

| Keyword                              | Users | Time on<br>Page |
|--------------------------------------|-------|-----------------|
| ice                                  | 1,285 | 75:39:40        |
| sevis                                | 300   | 23:45:08        |
| ice.gov                              | 177   | 32:01:42        |
| immigration                          | 171   | 06:27:49        |
| ice detainee locator                 | 160   | 27:21:44        |
| sevis fee                            | 152   | 07:25:40        |
| ice locator                          | 149   | 16:58:09        |
| immigration and cus toms enforcement | 141   | 12:18:08        |
| ice inmate locator                   | 102   | 17:19:29        |
| www.ic