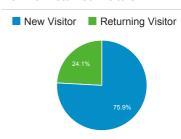

287    | 50.99%         |
| Careers   ICE                                                              | 28,669    | 21.23%         |
| News Releases   ICE                                                        | 24,160    | 52.22%         |
| Student Process Steps: How to N avigate the U.S. Immigration Syst em   ICE | 23,258    | 50.06%         |

#### Visits by Social Network

| Social Network | Sessions |
|----------------|----------|
| Facebook       | 20,561   |
| Twitter        | 2,185    |
| Blogger        | 197      |
| LinkedIn       | 132      |
| wikiHow        | 58       |
| Disqus         | 49       |
| Naver          | 46       |
| Sina Weibo     | 33       |
| Oshiete! goo   | 32       |
| reddit         | 32       |

#### Visits by Source



#### New vs. Returned Visitors



#### Top keywords

| Keyword                              | Users | Time on<br>Page |
|--------------------------------------|-------|-----------------|
| ice                                  | 1,285 | 75:39:40        |
| sevis                                | 300   | 23:45:08        |
| ice.gov                              | 177   | 32:01:42        |
| immigration                          | 171   | 06:27:49        |
| ice detainee locator                 | 160   | 27:21:44        |
| sevis fee                            | 152   | 07:25:40        |
| ice locator                          | 149   | 16:58:09        |
| immigration and cus toms enforcement | 141   | 12:18:08        |
| ice inmate locator                   | 102   | 17:19:29        |
| www.ice.gov                          | 9