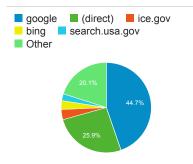

| 37,486    | 53.54%         |
| Enforcement and Removal Operations Field Offices   ICE | a 36,103  | 50.16%         |
| News Releases   ICE                                    | 27,577    | 52.26%         |
| Careers   ICE                                          | 27,419    | 22.41%         |
| I-901 SEVIS Fee   ICE                                  | 24,221    | 40.01%         |

#### Visits by Social Network

| Social Network | Sessions |
|----------------|----------|
| Facebook       | 20,423   |
| Twitter        | 3,259    |
| LinkedIn       | 1,002    |
| Blogger        | 191      |
| reddit         | 146      |
| Sina Weibo     | 83       |
| Naver          | 59       |
| wikiHow        | 52       |
| WordPress      | 50       |
| YouTube        | 46       |

#### Visits by Source



#### New vs. Returned Visitors



#### Top keywords

| Keyword                              | Users | Time on<br>Page |
|--------------------------------------|-------|-----------------|
| ice                                  | 1,639 | 83:33:55        |
| ice detainee locator                 | 279   | 48:34:50        |
| ice.gov                              | 263   | 30:33:46        |
| immigration and cus toms enforcement | 254   | 15:18:54        |
| sevis                                | 230   | 15:01:09        |
| ice locator                          | 213   | 31:26:56        |
| hsi                                  | 137   | 05:33:10        |
| ice immigration                      | 134   | 06:54:23        |
| www.ice.gov                          | 131   | 15:03:41        |
| sevis