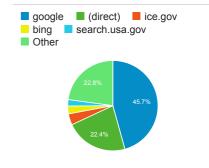

| 32,221    | 34.01%         |
| Enforcement and Removal Opera tions Field Offices   ICE                    | 31,837    | 50.68%         |
| Student and Exchange Visitor Information System   ICE                      | 26,118    | 52.93%         |
| Student Process Steps: How to N avigate the U.S. Immigration Syst em   ICE | 25,781    | 46.81%         |

### Visits by Social Network

| Social Network | Sessions |
|----------------|----------|
| Facebook       | 12,505   |
| LinkedIn       | 1,825    |
| Twitter        | 1,561    |
| Tumblr         | 117      |
| reddit         | 108      |
| Blogger        | 107      |
| Naver          | 66       |
| Sina Weibo     | 57       |
| Yahoo! Answers | 45       |
| Disqus         | 44       |

### Visits by Source



#### New vs. Returned Visitors



### Top keywords

| Keyword                                 | Users | Time on<br>Page |
|-----------------------------------------|-------|-----------------|
| ice                                     | 1,355 | 76:32:26        |
| sevis                                   | 395   | 18:08:51        |
| ice detainee locator                    | 284   | 55:40:43        |
| sevis fee                               | 247   | 08:40:46        |
| ice.gov                                 | 213   | 12:10:34        |
| ice locator                             | 209   | 41:56:47        |
| immigration and cus toms enforcement    | 208   | 09:27:00        |
| ice immigration                         | 143   | 08:59:19        |
| us immigration and customs enforceme nt | 11